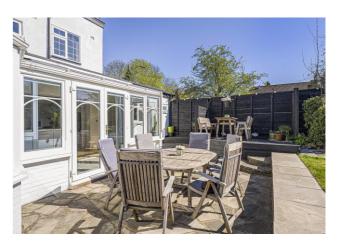

We are delighted to offer this unique 5 bedroom semi-detached 'Art Deco Sun Trap' house, situated in a much sought after road and location, within walking distance of Bexley Village and in close proximity of very good schools. The property has been very well maintained throughout and offers a lovely family living space arranged over 3 levels. The property has been freshly painted throughout and a brand new kitchen has just been fitted. The flowing accommodation includes a ground floor bedroom with an ensuite, 2 reception rooms - one which is open plan to a fully fitted kitchen area, conservatory and utility area and shower room/wc. To the first floor there are 3 large bedrooms and a family bathroom. To the 2nd floor there is a 'Sun Trap' bedroom with doors to a private roof terrace with lovely panoramic views to all sides. In addition the property features double glazing, gas central heating, attached garage with easy access and off road parking and a secluded 98' approx rear garden with summerhouse and a fabulous entertaining area. Properties of this calibre and location are rarely available, so your early viewing would be very highly recommended.