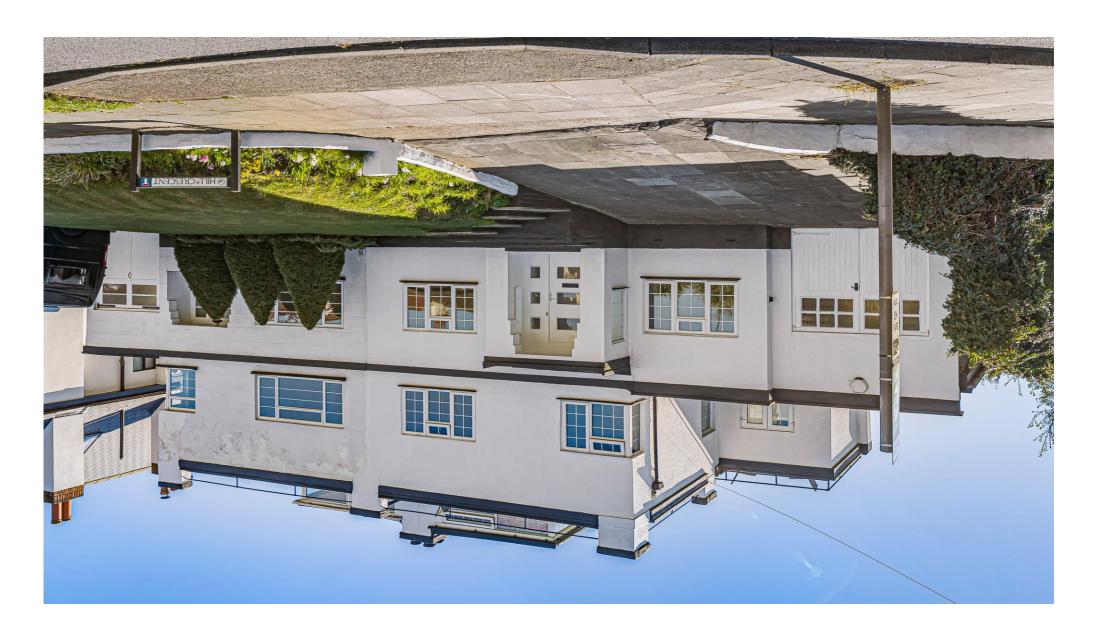

We are delighted to offer this unique 5 bedroom semi-detached 'Art Deco Sun Trap' house, situated in a much sought after road and location, within walking distance of Bexley Village and in close proximity of very good schools. The property has been very well maintained throughout and offers a lovely family living space arranged over 3 levels. The property has been freshly painted throughout and a brand new kitchen has just been fitted. The flowing accommodation includes a ground floor bedroom with an ensuite, 2 reception rooms - one which is open plan to a fully fitted kitchen area, conservatory and utility area and shower room/wc. To the first floor there are 3 large bedrooms and a family bathroom. To the 2nd floor there is a 'Sun Trap' bedroom with doors to a private roof terrace with lovely panoramic views to all sides. In addition the property features double glazing, gas central heating, attached garage with easy access and off road parking and a secluded 98' approx rear garden with summerhouse and a fabulous entertaining area. Properties of this calibre and location are rarely available, so your early viewing would be very highly recommended.