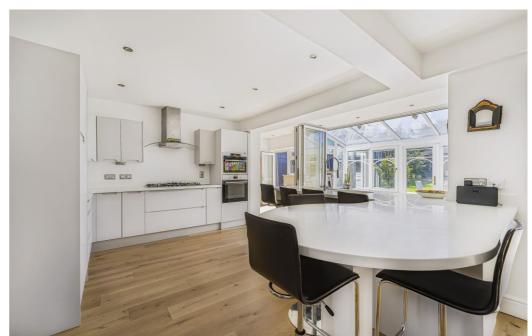

We are delighted to offer this unique 5 bedroom semi-detached 'Art Deco Sun Trap' house, situated in a much sought after road and location, within walking distance of Bexley Village and in close proximity of very good schools. The property has been very well maintained throughout and offers a lovely family living space arranged over 3 levels. The property has been freshly painted throughout and a brand new kitchen has just been fitted. The flowing accommodation includes a ground floor bedroom with an ensuite, 2 reception rooms - one which is open plan to a fully fitted kitchen area, conservatory and utility area and shower room/wc. To the first floor there are 3 large bedrooms and a family bathroom. To the 2nd floor there is a 'Sun Trap' bedroom with doors to a private roof terrace with lovely panoramic views to all sides. In addition the property features double glazing, gas central heating, attached garage with easy access and off road parking and a secluded 98' approx rear garden with summerhouse and a fabulous entertaining area. Properties of this calibre and location are rarely available, so your early viewing would be very highly recommended.