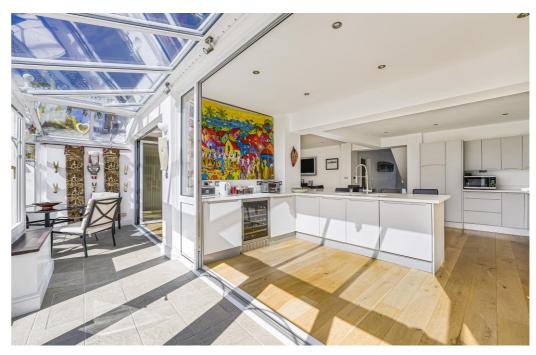

We are delighted to offer this unique 5 bedroom semi-detached 'Art Deco Sun Trap' house, situated in a much sought after road and location, within walking distance of Bexley Village and in close proximity of very good schools. The property has been very well maintained throughout and offers a lovely family living space arranged over 3 levels. The property has been freshly painted throughout and a brand new kitchen has just been fitted. The flowing accommodation includes a ground floor bedroom with an ensuite, 2 reception rooms - one which is open plan to a fully fitted kitchen area, conservatory and utility area and shower room/wc. To the first floor there are 3 large bedrooms and a family bathroom. To the 2nd floor there is a 'Sun Trap' bedroom with doors to a private roof terrace with lovely panoramic views to all sides. In addition the property features double glazing, gas central heating, attached garage with easy access and off road parking and a secluded 98' approx rear garden with summerhouse and a fabulous entertaining area. Properties of this calibre and location are rarely available, so your early viewing would be very highly recommended.