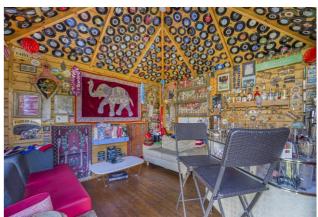

We are delighted to offer this unique 5 bedroom semi-detached 'Art Deco Sun Trap' house, situated in a much sought after road and location, within walking distance of Bexley Village and in close proximity of very good schools. The property has been very well maintained throughout and offers a lovely family living space arranged over 3 levels. The property has been freshly painted throughout and a brand new kitchen has just been fitted. The flowing accommodation includes a ground floor bedroom with an ensuite, 2 reception rooms - one which is open plan to a fully fitted kitchen area, conservatory and utility area and shower room/wc. To the first floor there are 3 large bedrooms and a family bathroom. To the 2nd floor there is a 'Sun Trap' bedroom with doors to a private roof terrace with lovely panoramic views to all sides. In addition the property features double glazing, gas central heating, attached garage with easy access and off road parking and a secluded 98' approx rear garden with summerhouse and a fabulous entertaining area. Properties of this calibre and location are rarely available, so your early viewing would be very highly recommended.