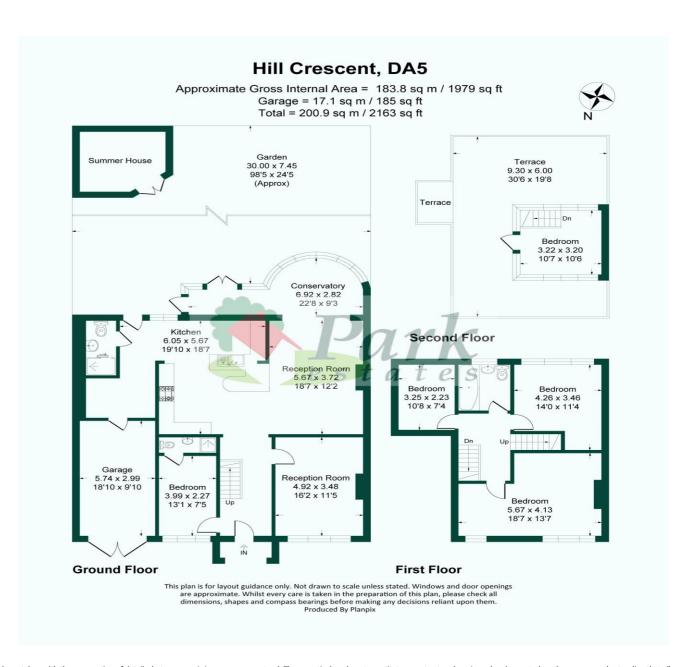

We are delighted to offer this unique 5 bedroom semi-detached 'Art Deco Sun Trap' house, situated in a much sought after road and location, within walking distance of Bexley Village and in close proximity of very good schools. The property has been very well maintained throughout and offers a lovely family living space arranged over 3 levels. The property has been freshly painted throughout and a brand new kitchen has just been fitted. The flowing accommodation includes a ground floor bedroom with an ensuite, 2 reception rooms - one which is open plan to a fully fitted kitchen area, conservatory and utility area and shower room/wc. To the first floor there are 3 large bedrooms and a family bathroom. To the 2nd floor there is a 'Sun Trap' bedroom with doors to a private roof terrace with lovely panoramic views to all sides. In addition the property features double glazing, gas central heating, attached garage with easy access and off road parking and a secluded 98' approx rear garden with summerhouse and a fabulous entertaining area. Properties of this calibre and location are rarely available, so your early viewing would be very highly recommended.