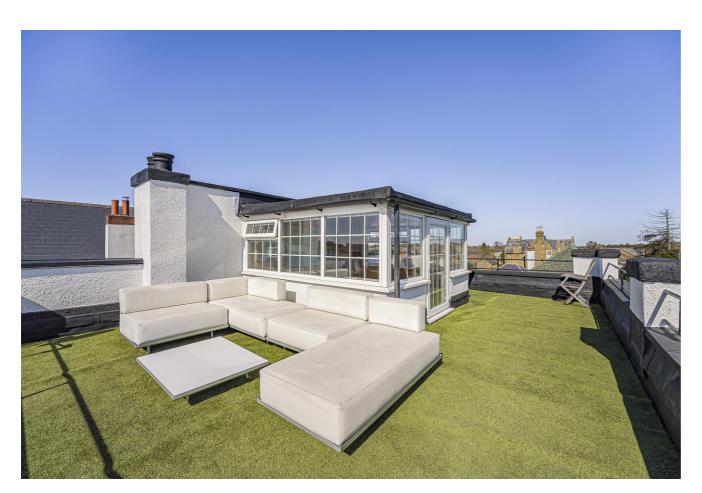

We are delighted to offer this unique 5 bedroom semi-detached 'Art Deco Sun Trap' house, situated in a much sought after road and location, within walking distance of Bexley Village and in close proximity of very good schools. The property has been very well maintained throughout and offers a lovely family living space arranged over 3 levels. The property has been freshly painted throughout and a brand new kitchen has just been fitted. The flowing accommodation includes a ground floor bedroom with an ensuite, 2 reception rooms - one which is open plan to a fully fitted kitchen area, conservatory and utility area and shower room/wc. To the first floor there are 3 large bedrooms and a family bathroom. To the 2nd floor there is a 'Sun Trap' bedroom with doors to a private roof terrace with lovely panoramic views to all sides. In addition the property features double glazing, gas central heating, attached garage with easy access and off road parking and a secluded 98' approx rear garden with summerhouse and a fabulous entertaining area. Properties of this calibre and location are rarely available, so your early viewing would be very highly recommended.