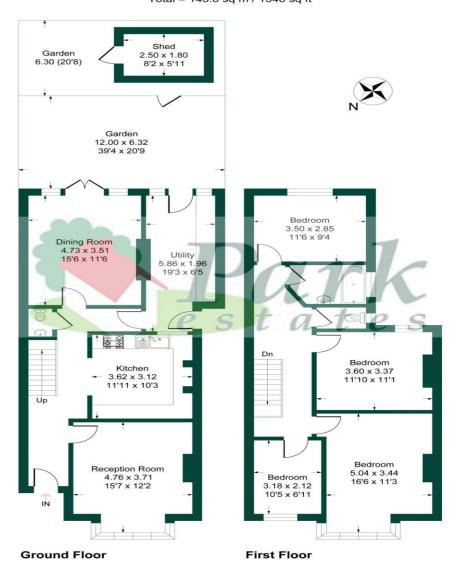

## Heath Close Road, DA1

Approximate Gross Internal Area = 139.1 sq m / 1498 sq ft Shed = 4.5 sq m / 48 sq ft Total = 143.6 sq m / 1546 sq ft

This plan is for layout guidance only. Not drawn to scale unless stated. Windows and door openings are approximate. Whilst every care is taken in the preparation of this plan, please check all dimensions, shapes and compass bearings before making any decisions reliant upon them.

Situated in the lovely Dartford Heath location, close to all popular schools and transport links, is this very well presented beautiful period 4 bedroom end of terrace family home. With accommodation comprising of entrance hall, downstairs WC, living room, fitted kitchen, large utility room and a dining room with French doors to a secluded landscaped garden with a secret door to a further garden area with a storage shed. There are 4 spacious bedrooms to the first floor and a family bathroom. In addition, the property overlooks Dartford Heath and also features double glazing, gas central heating, off road parking, garage en bloc which includes a parking space at the front for one car and easy access from the front to the rear garden. Your earliest viewing would be very highly recommended of this lovely family home.