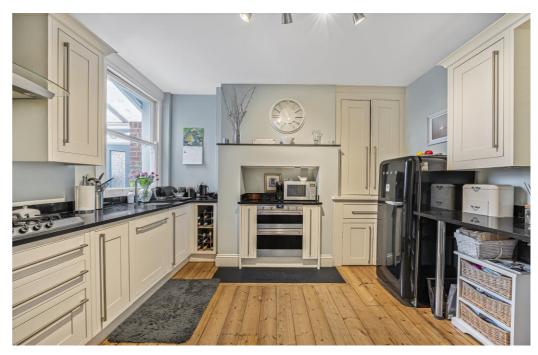

Situated in the lovely Dartford Heath location, close to all popular schools and transport links, is this very well presented beautiful period 4 bedroom end of terrace family home. With accommodation comprising of entrance hall, downstairs WC, living room, fitted kitchen, large utility room and a dining room with French doors to a secluded landscaped garden with a secret door to a further garden area with a storage shed. There are 4 spacious bedrooms to the first floor and a family bathroom. In addition, the property overlooks Dartford Heath and also features double glazing, gas central heating, off road parking, garage en bloc which includes a parking space at the front for one car and easy access from the front to the rear garden. Your earliest viewing would be very highly recommended of this lovely family home.