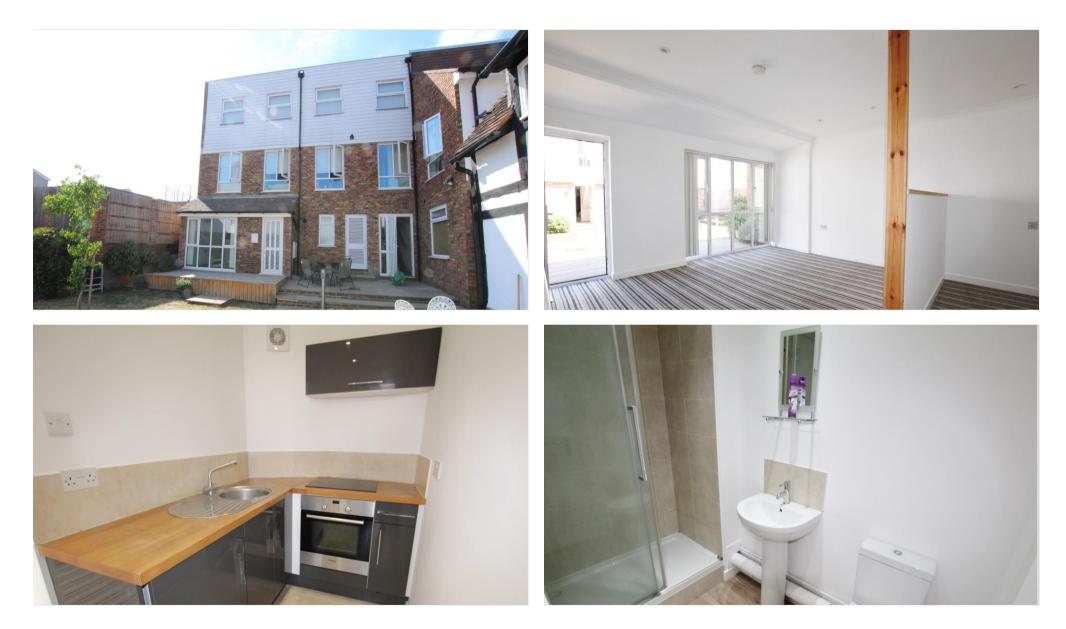

PROSPECT COURT FOOTS CRAY HIGH STREET SIDCUP DA14 5HN £180,000 | Leasehold

Situated within a well presented and popular gated development within Foots Cray, we are delighted to offer this large and spacious ground floor super studio apartment. The property is well presented and accommodation comprises of a large living area, modern fitted kitchen, separate utility area and shower room. Benefits to note include double glazing, gas central heating, sun terrace and no chain. Viewing is highly recommended.