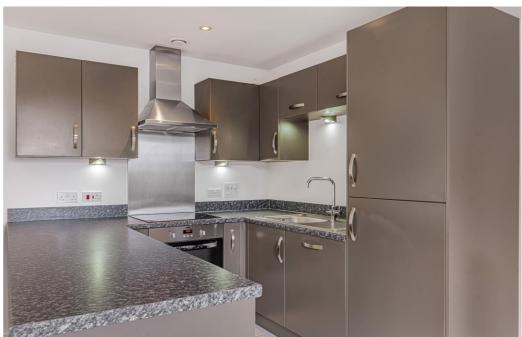

Modern two double bedroom purpose built first floor flat. Located within a popular development, within the heart of Old Bexley Village, just a short walk from popular restaurants, bars, Bexley Station and all other transport links. An ideal first time buy, the property comprises of entrance hall, bathroom, two bedrooms - master with ensuite and fitted wardrobes, open plan fitted kitchen / dining and living area and a private balcony to the rear with pleasant views overlooking Bexley Cricket Club. Additional benefits to note include double glazing, two allocated gated parking spaces, some built in kitchen appliances and no chain. Viewing is recommended.