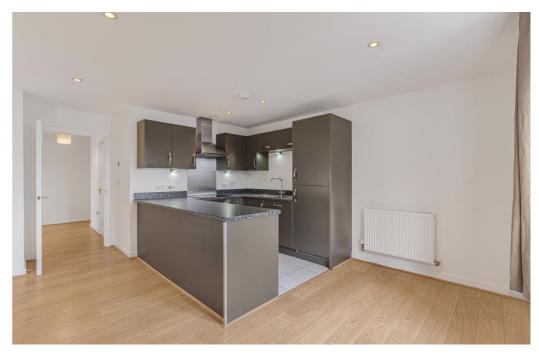

Modern two double bedroom purpose built first floor flat. Located within a popular development, within the heart of Old Bexley Village, just a short walk from popular restaurants, bars, Bexley Station and all other transport links. An ideal first time buy, the property comprises of entrance hall, bathroom, two bedrooms - master with ensuite and fitted wardrobes, open plan fitted kitchen / dining and living area and a private balcony to the rear with pleasant views overlooking Bexley Cricket Club. Additional benefits to note include double glazing, two allocated gated parking spaces, some built in kitchen appliances and no chain. Viewing is recommended.