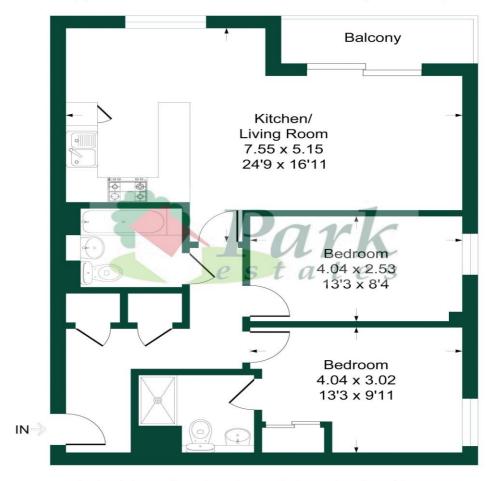

## Teal House, High Street, DA5

Approximate Gross Internal Area = 73.0 sq m / 786 sq ft

60-62 High Street, Bexley, Kent DA5 1AH bexley@parkestates.co.uk www.parkestates.co.uk This plan is for layout guidance only. Not drawn to scale unless stated. Windows and door openings are approximate. Whilst every care is taken in the preparation of this plan, please check all dimensions, shapes and compass bearings before making any decisions reliant upon them. Produced By Planpix

Modern two double bedroom purpose built first floor flat. Located within a popular development, within the heart of Old Bexley Village, just a short walk from popular restaurants, bars, Bexley Station and all other transport links. An ideal first time buy, the property comprises of entrance hall, bathroom, two bedrooms - master with ensuite and fitted wardrobes, open plan fitted kitchen / dining and living area and a private balcony to the rear with pleasant views overlooking Bexley Cricket Club. Additional benefits to note include double glazing, two allocated gated parking spaces, some built in kitchen appliances and no chain. Viewing is recommended.