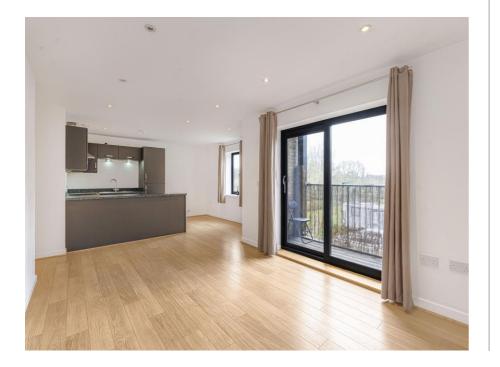

Modern two double bedroom purpose built first floor flat. Located within a popular development, within the heart of Old Bexley Village, just a short walk from popular restaurants, bars, Bexley Station and all other transport links. An ideal first time buy, the property comprises of entrance hall, bathroom, two bedrooms - master with ensuite and fitted wardrobes, open plan fitted kitchen / dining and living area and a private balcony to the rear with pleasant views overlooking Bexley Cricket Club. Additional benefits to note include double glazing, two allocated gated parking spaces, some built in kitchen appliances and no chain. Viewing is recommended.