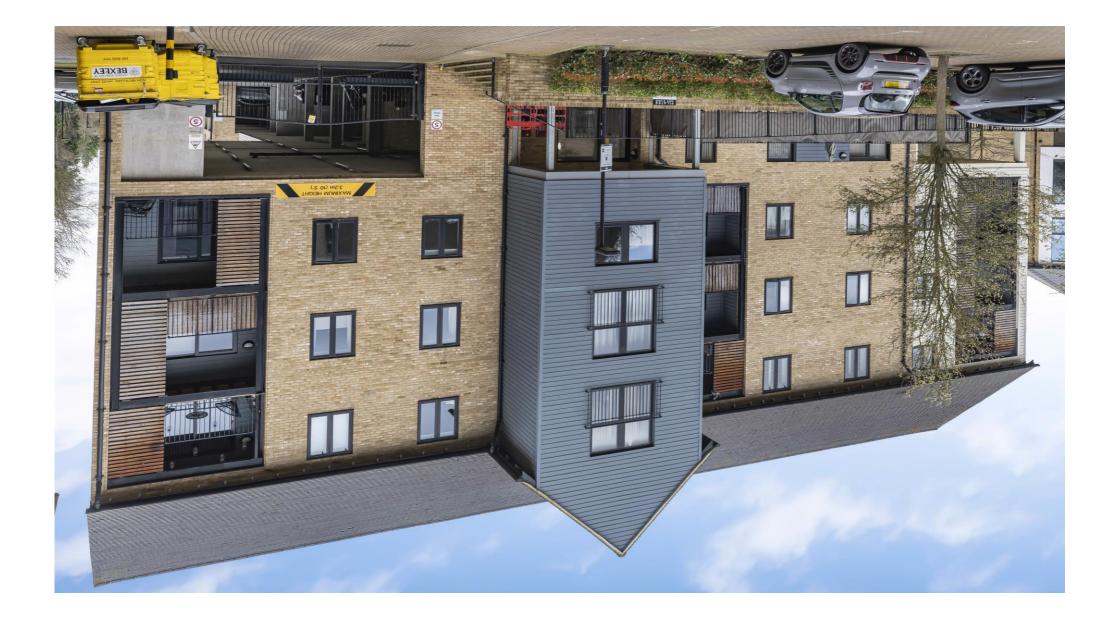

Modern two double bedroom purpose built first floor flat. Located within a popular development, within the heart of Old Bexley Village, just a short walk from popular restaurants, bars, Bexley Station and all other transport links. An ideal first time buy, the property comprises of entrance hall, bathroom, two bedrooms - master with ensuite and fitted wardrobes, open plan fitted kitchen / dining and living area and a private balcony to the rear with pleasant views overlooking Bexley Cricket Club. Additional benefits to note include double glazing, two allocated gated parking spaces, some built in kitchen appliances and no chain. Viewing is recommended.