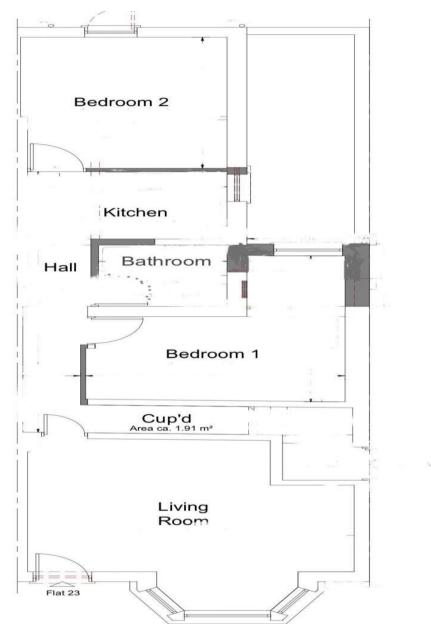

BOURNE ROAD BEXLEY KENT DA5 1LW PRICE: £1,750.00 P.C.M.

Two bedroom ground floor flat located within the heart of Old Bexley Village, just a few minutes walk from Bexley Station and a selection of restaurants, bars and shops. The property has been completely refurbished throughout, with accommodation comprising of reception room, two bedrooms, newly fitted bathroom and a newly fitted kitchen. Additional benefits to note include two allocated parking spaces, double glazing and gas central heating. Viewing is highly recommended. Available immediately.