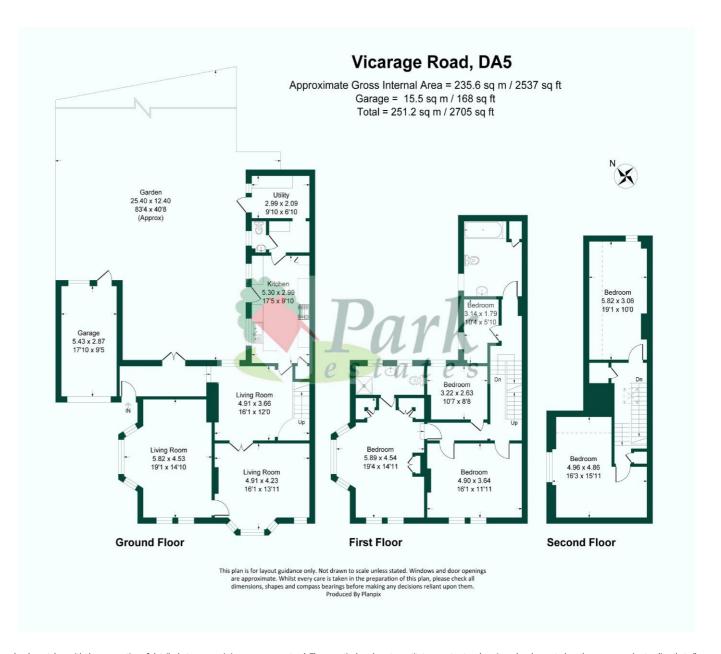

Park Estates are delighted to offer onto the market this superb five bedroom Victorian house. Located just a short walk from the much sought after location of Old Bexley Village, with convenient access to a selection of popular local schools, shops, restaurants, Bexley Station and all other transport links. This excellent family home offers generous accommodation arranged over three floors, comprising of a large entrance hall, entrance reception room, two further reception rooms, fitted kitchen, utility room and a cloakroom. To the first floor is a master bedroom with ensuite shower room, one further bedroom, study, family bathroom and 3rd bathroom with plumbing for shower, wc and sink. A further two bedrooms can be found on the 2nd floor. Externally there is off street parking to the front for three cars, garage and a 70' rear garden. Additional benefits to note include double glazing and gas central heating. Viewing is highly recommended.