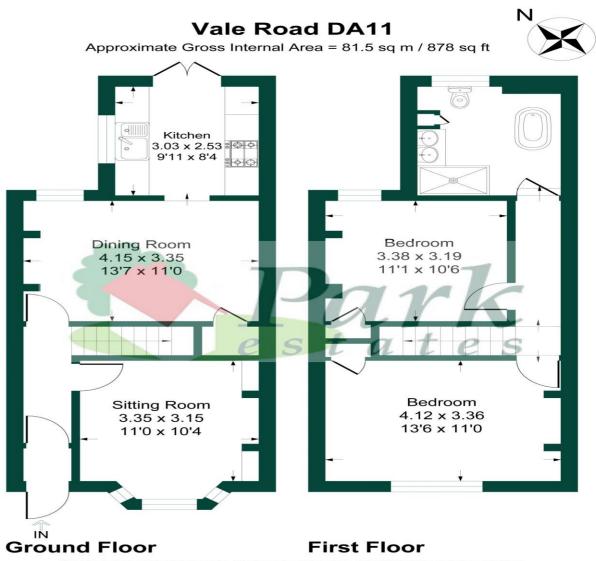

60-62 High Street, Bexley, Kent DA5 1AH bexley@parkestates.co.uk www.parkestates.co.uk

This plan is for layout guidance only. Not drawn to scale unless stated. Windows and door openings are approximate. Whilst every care is taken in the preparation of this plan, please check all dimensions, shapes and compass bearings before making any decisions reliant upon them.

Conveniently situated for Northfleet & Ebbsfleet International stations is this spacious and very well maintained 2 bedroom terraced house, which comprises of 2 reception rooms, fully fitted kitchen with double glazed French doors, rear garden, 2 bedrooms and a large bathroom with twin basins, slipper bath and a separate shower. Other features to note include gas central heating and double glazed sash windows with shutters. An excellent first time buy, your earliest viewing would be very highly recommended.