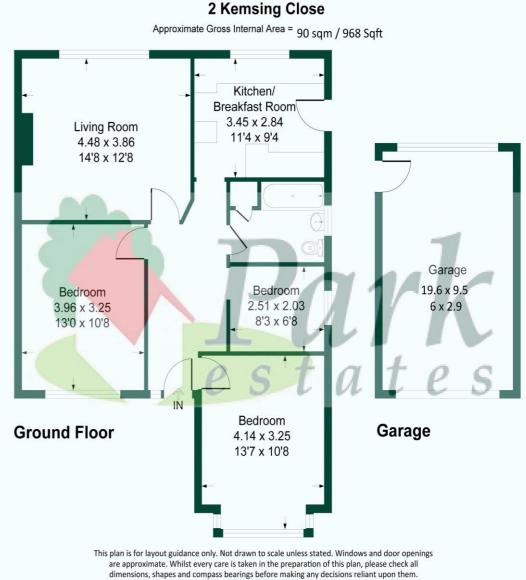

## GUIDE PRICE: £575,000 - £600,000 | FREEHOLD KEMSING CLOSE BEXLEY KENT DAS 1JH

Current Pot

60-62 High Street, Bexley, Kent DA5 1AH bexley@parkestates.co.uk www.parkestates.co.uk

Produced By Planpix

Every care has been taken with the preparation of details, but accuracy is in no way guaranteed. These particulars do not constitute a contract and are issued and accepted on the express understanding that all negotiations will be conducted through Park Estates. The seller does not make or give, nor do we or our employees have any authority to give a representation or warranty in relation to the property. Please contact this office before viewing the property. If there is any point which is of particular importance to you, we will be pleased to check the information for you and confirm that the property remains available. This is particularly important if you are contemplating travelling some distance to view the property. We would strongly recommend that all the information that we provide about the property is verified by yourself on inspection and also by your conveyancer, especially where statements have been made by us to the effect that the information provided by us has not been verified. Located within a quiet close and offering convenient access to Old Bexley Village, popular local shops, restaurants, selection of popular schools, Bexley Station and all other transport links, is this recently refurbished three bedroom semi detached bungalow. Well presented by the current vendors, accommodation comprises of entrance hall, three bedrooms, one reception room, modern bathroom and a newly fitted kitchen. The property offers a wealth of potential to extend subject to relevant planning consents. Externally there is off street parking to the front, detached garage and a secluded rear garden. Additional benefits to note include double glazing, gas central heating and a log burner. Viewing is recommended.