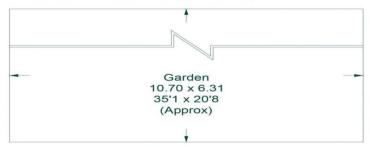

## **Foresters Crescent, DA7**

Approximate Gross Internal Area = 66.7 sq m / 718 sq ft

<sup>(</sup>Not Shown In Actual Location / Orientation)

Ground Floor

Up

This plan is for layout guidance only. Not drawn to scale unless stated. Windows and door openings are approximate. Whilst every care is taken in the preparation of this plan, please check all dimensions, shapes and compass bearings before making any decisions reliant upon them. Produced by Planpix on behalf of Park Estates (ID825465)