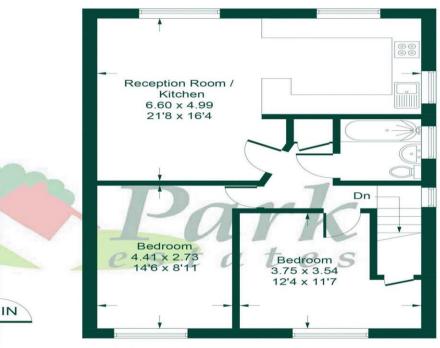

## **Foresters Crescent, DA7**

Approximate Gross Internal Area = 66.7 sq m / 718 sq ft

<sup>(</sup>Not Shown In Actual Location / Orientation)

Ground Floor

Up

This plan is for layout guidance only. Not drawn to scale unless stated. Windows and door openings are approximate. Whilst every care is taken in the preparation of this plan, please check all dimensions, shapes and compass bearings before making any decisions reliant upon them. Produced by Planpix on behalf of Park Estates (ID825465)

**First Floor**