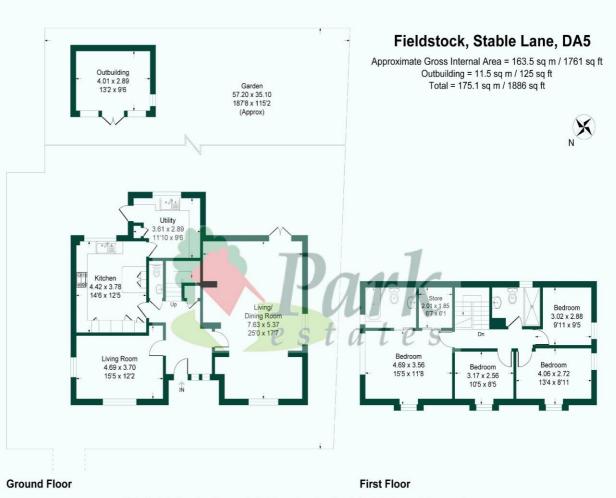

FIELDSTOCK STABLE LANE BEXLEY DAS 2AW GUIDE PRICE: £1,200,000 - £1,250,000| FREEHOLD

60-62 High Street, Bexley, Kent DA5 1AH bexley@parkestates.co.uk www.parkestates.co.uk This plan is for layout guidance only. Not drawn to scale unless stated. Windows and door openings are approximate. Whilst every care is taken in the preparation of this plan, please check all dimensions, shapes and compass bearings before making any decisions reliant upon them. Produced By Planpix

Park Estates are delighted to offer onto the market this impressive four bedroom detached house, occupying a unique location within the heart of Old Bexley Village, with access to a selection of popular local schools, shops, restaurants, Bexley Station and all other transport links. The property is approached from Stable Lane via automated gates and a generous driveway in a secluded spot surrounded by horse's fields. The property is well presented throughout by the current vendors, with generous accommodation comprising of entrance hall, two reception rooms, ground floor wc, luxury fitted kitchen / breakfast room and a separate utility room. To the first floor there is a family shower room and four bedrooms - the master benefiting from an ensuite bathroom. Externally the property benefits from spacious grounds. To the rear is a landscaped garden with outbuilding and entertainment area, car port and ample off street parking to the front. This superb home also benefits from double glazing, gas central heating, underfloor heating downstairs and a log burner. Viewing of this stunning property is highly recommended.