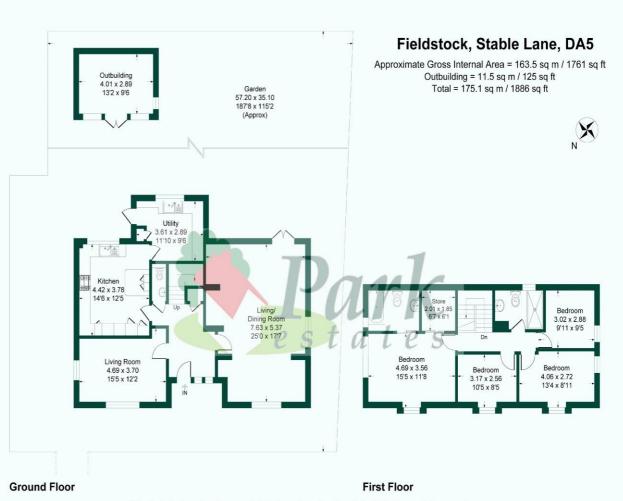

## FIELDSTOCK STABLE LANE BEXLEY DAS 2AW GUIDE PRICE: £1,200,000 - £1,250,000| FREEHOLD

60-62 High Street, Bexley, Kent DA5 1AH bexley@parkestates.co.uk

www.parkestates.co.uk

This plan is for layout guidance only. Not drawn to scale unless stated. Windows and door openings are approximate. Whilst every care is taken in the preparation of this plan, please check all dimensions, shapes and compass bearings before making any decisions reliant upon them. Produced By Planpix

Park Estates are delighted to offer onto the market this impressive four bedroom detached house, occupying a unique location within the heart of Old Bexley Village, with access to a selection of popular local schools, shops, restaurants, Bexley Station and all other transport links. The property is approached from Stable Lane via automated gates and a generous driveway in a secluded spot surrounded by horse's fields. The property is well presented throughout by the current vendors, with generous accommodation comprising of entrance hall, two reception rooms, ground floor wc, luxury fitted kitchen / breakfast room and a separate utility room. To the first floor there is a family shower room and four bedrooms - the master benefiting from an ensuite bathroom. Externally the property benefits from spacious grounds. To the rear is a landscaped garden with outbuilding and entertainment area, car port and ample off street parking to the front. This superb home also benefits from double glazing, gas central heating, underfloor heating downstairs and a log burner. Viewing of this stunning property is highly recommended.