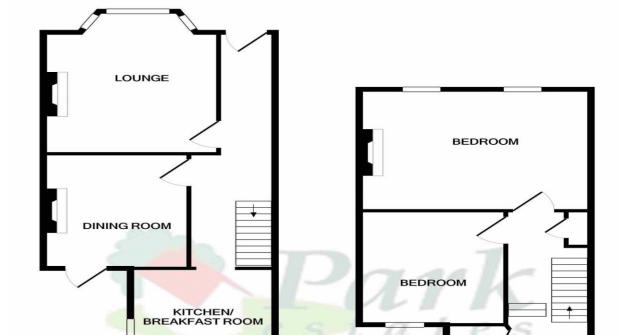

GROUND FLOOR

**1ST FLOOR** 

Whilst every attempt has been made to ensure the accuracy of the floor plan contained here, measurements of doors, windows, rooms and any other items are approximate and no responsibility is taken for any error, omission, or mis-statement. This plan is for illustrative purposes only and should be used as such by any prospective purchaser. The services, systems and appliances shown have not been tested and no guarantee as to their operability or efficiency can be given Made with Metropix ©2019 Spacious three bedroom Victorian terraced house, located within a short walk of Old Bexley Village. Offering convenient access to popular local schools, shops, restaurants, Bexley Station and all other transport links. An ideal family home, the property is well presented with accommodation comprising of entrance hall, two reception rooms, modern fitted kitchen / diner, utility room and a ground floor wc. To the first floor there is a luxury bathroom and three good sized bedrooms. Additional benefits to note include double glazing, gas central heating, many original features, front garden and a 100' approx rear garden. Viewing is highly recommended.