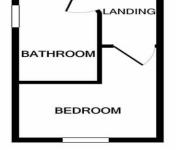

GROUND FLOOR

**1ST FLOOR** 

Whilst every attempt has been made to ensure the accuracy of the floor plan contained here, measurements of doors, windows, rooms and any other items are approximate and no responsibility is taken for any error, omission, or mis-statement. This plan is for illustrative purposes only and should be used as such by any prospective purchaser. The services, systems and appliances shown have not been tested and no guarantee as to their operability or efficiency can be given Made with Metropix ©2019 Spacious three bedroom Victorian terraced house, located within a short walk of Old Bexley Village. Offering convenient access to popular local schools, shops, restaurants, Bexley Station and all other transport links. An ideal family home, the property is well presented with accommodation comprising of entrance hall, two reception rooms, modern fitted kitchen / diner, utility room and a ground floor wc. To the first floor there is a luxury bathroom and three good sized bedrooms. Additional benefits to note include double glazing, gas central heating, many original features, front garden and a 100' approx rear garden. Viewing is highly recommended.