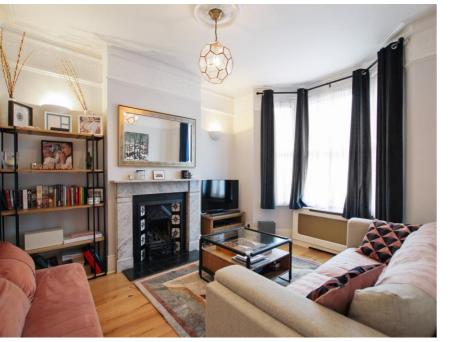

GROUND FLOOR

**1ST FLOOR** 

Whilst every attempt has been made to ensure the accuracy of the floor plan contained here, measurements of doors, windows, rooms and any other items are approximate and no responsibility is taken for any error, omission, or mis-statement. This plan is for illustrative purposes only and should be used as such by any prospective purchaser. The services, systems and appliances shown have not been tested and no guarantee as to their operability or efficiency can be given Made with Metropix ©2019 Spacious three bedroom Victorian terraced house, located within a short walk of Old Bexley Village. Offering convenient access to popular local schools, shops, restaurants, Bexley Station and all other transport links. An ideal family home, the property is well presented with accommodation comprising of entrance hall, two reception rooms, modern fitted kitchen / diner, utility room and a ground floor wc. To the first floor there is a luxury bathroom and three good sized bedrooms. Additional benefits to note include double glazing, gas central heating, many original features, front garden and a 100' approx rear garden. Viewing is highly recommended.