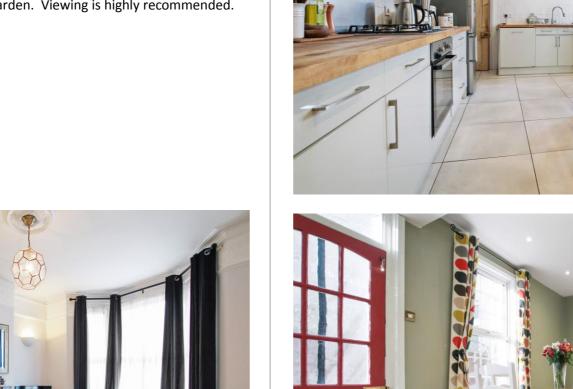

GROUND FLOOR

**1ST FLOOR** 

Whilst every attempt has been made to ensure the accuracy of the floor plan contained here, measurements of doors, windows, rooms and any other items are approximate and no responsibility is taken for any error, omission, or mis-statement. This plan is for illustrative purposes only and should be used as such by any prospective purchaser. The services, systems and appliances shown have not been tested and no guarantee as to their operability or efficiency can be given Made with Metropix ©2019 Spacious three bedroom Victorian terraced house, located within a short walk of Old Bexley Village. Offering convenient access to popular local schools, shops, restaurants, Bexley Station and all other transport links. An ideal family home, the property is well presented with accommodation comprising of entrance hall, two reception rooms, modern fitted kitchen / diner, utility room and a ground floor wc. To the first floor there is a luxury bathroom and three good sized bedrooms. Additional benefits to note include double glazing, gas central heating, many original features, front garden and a 100' approx rear garden. Viewing is highly recommended.