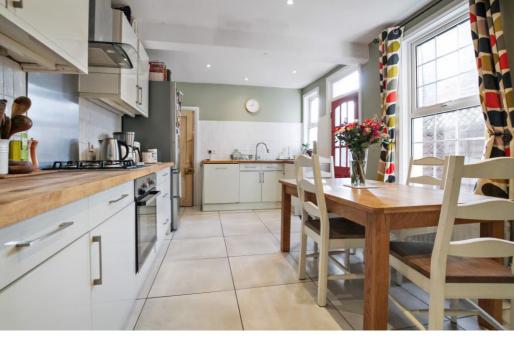

GROUND FLOOR

**1ST FLOOR** 

Whilst every attempt has been made to ensure the accuracy of the floor plan contained here, measurements of doors, windows, rooms and any other items are approximate and no responsibility is taken for any error, omission, or mis-statement. This plan is for illustrative purposes only and should be used as such by any prospective purchaser. The services, systems and appliances shown have not been tested and no guarantee as to their operability or efficiency can be given Made with Metropix ©2019 Spacious three bedroom Victorian terraced house, located within a short walk of Old Bexley Village. Offering convenient access to popular local schools, shops, restaurants, Bexley Station and all other transport links. An ideal family home, the property is well presented with accommodation comprising of entrance hall, two reception rooms, modern fitted kitchen / diner, utility room and a ground floor wc. To the first floor there is a luxury bathroom and three good sized bedrooms. Additional benefits to note include double glazing, gas central heating, many original features, front garden and a 100' approx rear garden. Viewing is highly recommended.