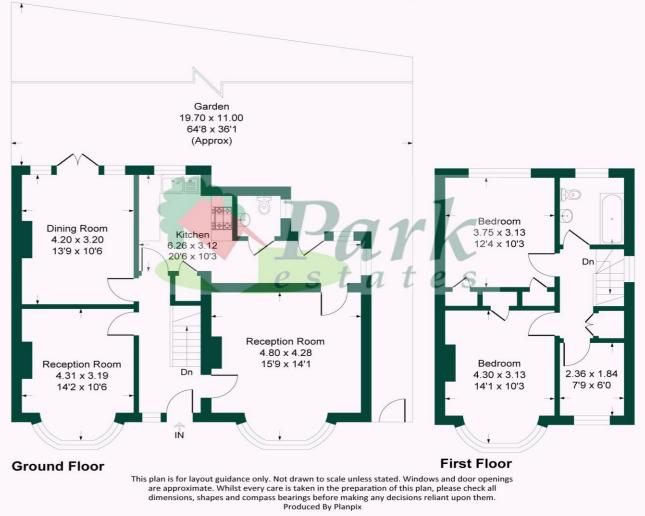

## Valentine Avenue, DA5 Approximate Gross Internal Area = 112.9 sq m / 1216 sq ft

**Park** *e st a t e s* 01322 553322

60-62 High Street, Bexley, Kent DA5 1AH bexley@parkestates.co.uk www.parkestates.co.uk

Spacious three bedroom extended semi detached house, located within a quiet road, just a short walk from Albany Park station, local shops and a selection of popular schools. An ideal family home, the property comprises of entrance hall, three reception rooms, kitchen and a ground floor wc. To the first floor there is a bathroom and three bedrooms. Additional benefits to note include no chain, double glazing, gas central heating, front and rear gardens and off street parking. Viewing is recommended.