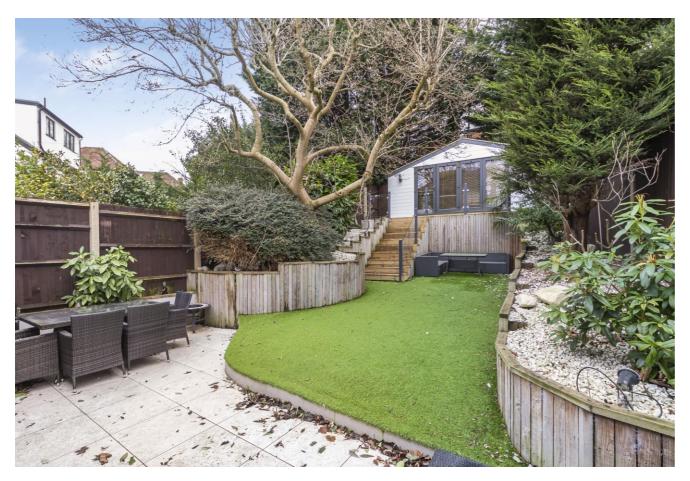

Park Estates are delighted to offer onto the market this stunning five / six bedroom extended character semi detached house. This gated abode is located within a popular road, within walking distance of a selection of popular local schools, Bexley Village, Bexley Station and all other transport links. Beautifully presented throughout, the property offers generous and versatile living accommodation comprising of entrance hall, two reception rooms - one being used as a bar / entertainment area, luxury fitted kitchen / diner, utility room, ground floor wc and an integral garage. To the first floor there is a luxury fitted bathroom, two bedrooms and a dressing room / former bedroom. A further three bedrooms - one with ensuite are located on the 2nd floor. In addition the property benefits from a large outbuilding with hot tub, landscaped rear garden, gated resin driveway with off street parking, double glazing, gas central heating, bi-folding doors, and CCTV. Viewing is highly recommended to fully appreciate this excellent family home.