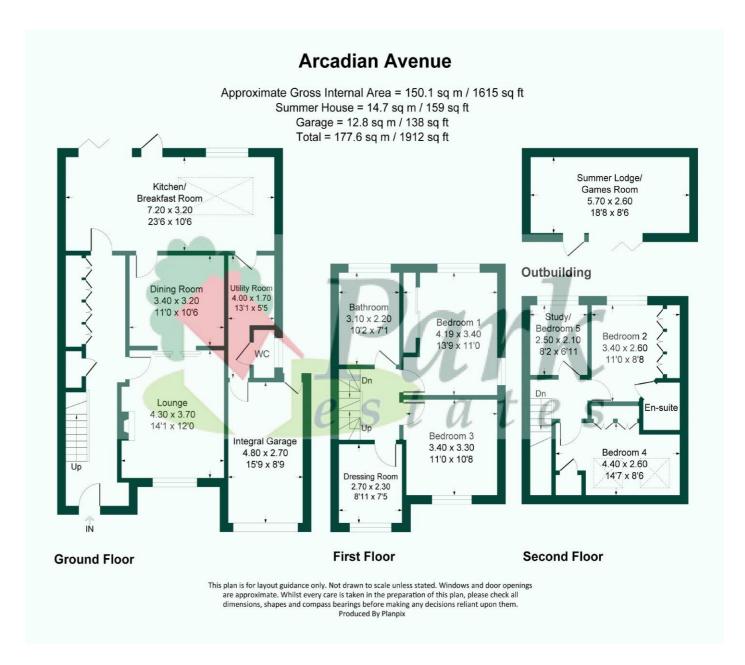

Park Estates are delighted to offer onto the market this stunning five / six bedroom extended character semi detached house. This gated abode is located within a popular road, within walking distance of a selection of popular local schools, Bexley Village, Bexley Station and all other transport links. Beautifully presented throughout, the property offers generous and versatile living accommodation comprising of entrance hall, two reception rooms - one being used as a bar / entertainment area, luxury fitted kitchen / diner, utility room, ground floor wc and an integral garage. To the first floor there is a luxury fitted bathroom, two bedrooms and a dressing room / former bedroom. A further three bedrooms - one with ensuite are located on the 2nd floor. In addition the property benefits from a large outbuilding with hot tub, landscaped rear garden, gated resin driveway with off street parking, double glazing, gas central heating, bi-folding doors, and CCTV. Viewing is highly recommended to fully appreciate this excellent family home.