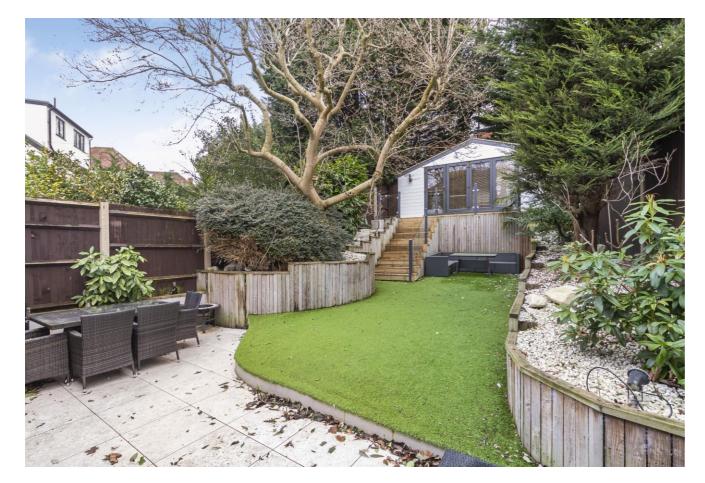

Park Estates are delighted to offer onto the market this stunning five / six bedroom extended character semi detached house. This gated abode is located within a popular road, within walking distance of a selection of popular local schools, Bexley Village, Bexley Station and all other transport links. Beautifully presented throughout, the property offers generous and versatile living accommodation comprising of entrance hall, two reception rooms - one being used as a bar / entertainment area, luxury fitted kitchen / diner, utility room, ground floor wc and an integral garage. To the first floor there is a luxury fitted bathroom, two bedrooms and a dressing room / former bedroom. A further three bedrooms - one with ensuite are located on the 2nd floor. In addition the property benefits from a large outbuilding with hot tub, landscaped rear garden, gated resin driveway with off street parking, double glazing, gas central heating, bi-folding doors, and CCTV. Viewing is highly recommended to fully appreciate this excellent family home.