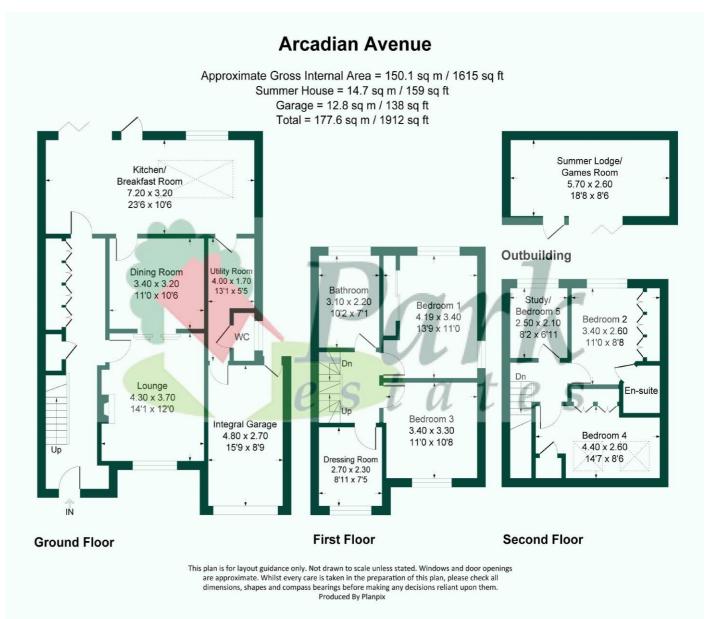

Park Estates are delighted to offer onto the market this stunning five / six bedroom extended character semi detached house. This gated abode is located within a popular road, within walking distance of a selection of popular local schools, Bexley Village, Bexley Station and all other transport links. Beautifully presented throughout, the property offers generous and versatile living accommodation comprising of entrance hall, two reception rooms - one being used as a bar / entertainment area, luxury fitted kitchen / diner, utility room, ground floor wc and an integral garage. To the first floor there is a luxury fitted bathroom, two bedrooms and a dressing room / former bedroom. A further three bedrooms - one with ensuite are located on the 2nd floor. In addition the property benefits from a large outbuilding with hot tub, landscaped rear garden, gated resin driveway with off street parking, double glazing, gas central heating, bi-folding doors, and CCTV. Viewing is highly recommended to fully appreciate this excellent family home.