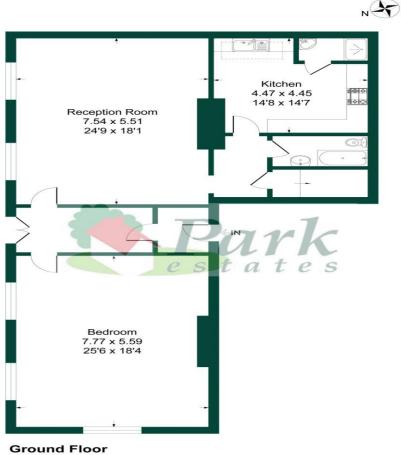

## The Manor House, DA5

Approximate Gross Internal Area = 131.9 sq m / 1421 sq ft

This plan is for layout guidance only

are approximate. Whits every care is taken in the preparation of this plan, please check all dimensions, shapes and compass bearings before making any decisions reliant upon them. Produced By Planpix