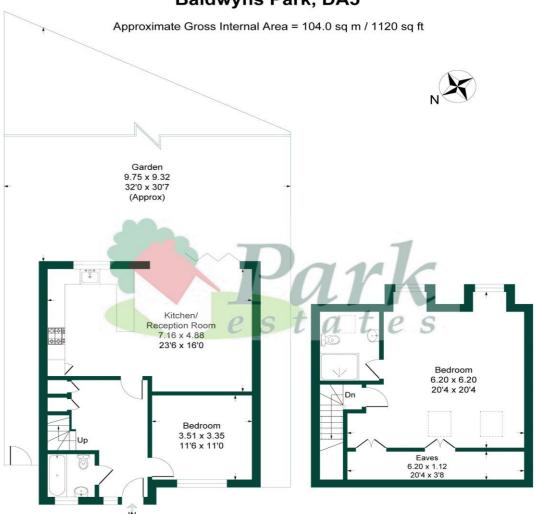

## Baldwyns Park, DA5

**Ground Floor** This plan is for layout guidance only. Not drawn to scale unless stated. Windows and door openings are approximate. Whilst every care is taken in the preparation of this plan, please check all dimensions, shapes and compass bearings before making any decisions reliant upon them.

Produced By Planpix

**First Floor** 

Every care has been taken with the preparation of details, but accuracy is in no way guaranteed. These particulars do not constitute a contract and are issued and accepted on the express understanding that all negotiations will be conducted through Park Estates. The seller does not make or give, nor do we or our employees have any authority to give a representation or warranty in relation to the property. Please contact this office before viewing the property. If there is any point which is of particular importance to you, we will be pleased to check the information for you and confirm that the property remains available. This is particularly important if you are contemplating travelling some distance to view the property. We would strongly recommend that all the information that we provide about the property is verified by yourself on inspection and also by your conveyancer, especially where statements have been made by us to the effect that the information provided by us has not been verified. Stunning two bedroom new build detached chalet bungalow, located within a popular road with access to local shops, schools, bus routes and all other transport links. Offering high quality fixtures and fittings throughout, the property comprises of spacious entrance hall, ground floor bathroom, two bedrooms and a luxury fitted open plan fitted kitchen / dining and living area. The high specification throughout includes high quality herringbone flooring, bi-folding doors, double glazing, integral kitchen appliances, feature bathroom LED mirrors, off street parking, gas central heating, secluded rear garden, 10 year Building Warranty and no forward chain. Viewing is highly recommended.