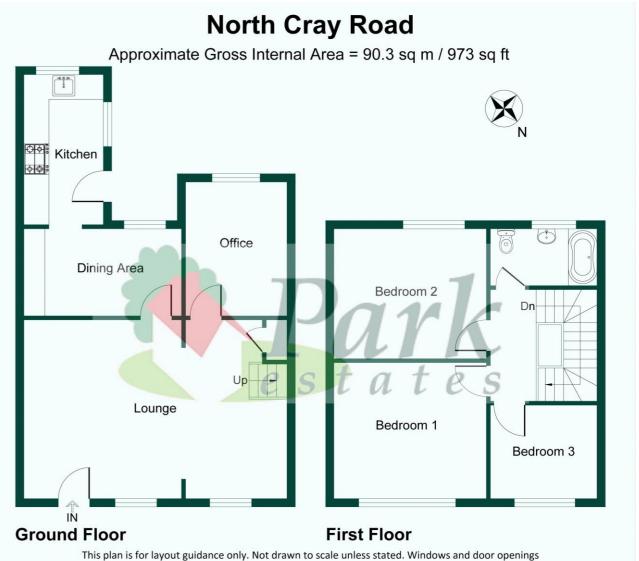

## GUIDE PRICE: £450,000 - £475,000 | FREEHOLD

60-62 High Street, Bexley, Kent DA5 1AH bexley@parkestates.co.uk www.parkestates.co.uk

This plan is for layout guidance only. Not drawn to scale unless stated. Windows and door openings are approximate. Whilst every care is taken in the preparation of this plan, please check all dimensions, shapes and compass bearings before making any decisions reliant upon them.

Park Estates are delighted to offer this larger than average chain free 3 bedroom period cottage, situated within a short walk of Bexley Village and all amenities. Early viewing is highly recommended to fully appreciate this property, which comprises of a large lounge, study/2nd reception room and a kitchen/diner. To the first floor there are 3 generous bedrooms and a modern bathroom. The property has been newly decorated throughout and also features gas central heating, new carpets and a secluded rear garden with pedestrian access.