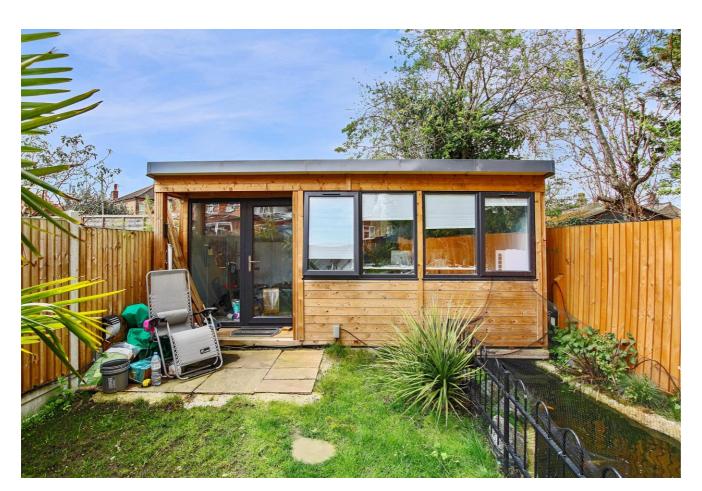

Built in 2018 and located within a unique position overlooking fields, is this three bedroom end of terrace home, just a short walk from Old Bexley Village, with convenient access to all popular local amenities. These include restaurants, shops, popular local schools, Bexley Station and all other transport links. An ideal family home, the property offers spacious living accommodation comprising of entrance hall, ground floor wc, one reception room and an open plan fitted kitchen / dining and living area. To the first floor there is a modern bathroom and three bedrooms. Additional benefits to note include four years remaining on NHBC guarantee, double glazing, gas central heating, off street parking, landscaped rear garden, outbuilding and no forward chain. Viewing is highly recommended.