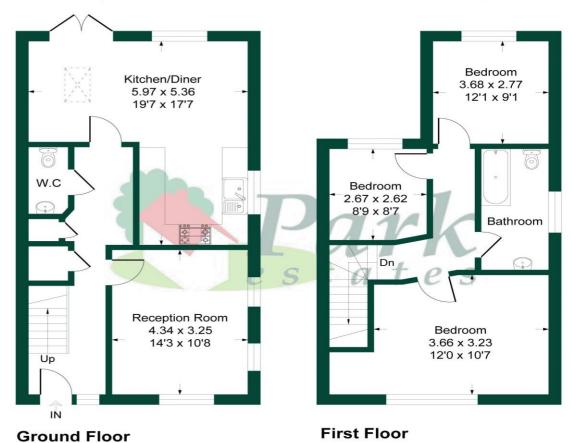

## **Pelham Cottages**

Approximate Gross Internal Area = 98.5 sq m / 1060 sq ft

This plan is for layout guidance only. Not drawn to scale unless stated. Windows and door openings are approximate. Whilst every care is taken in the preparation of this plan, please check all dimensions, shapes and compass bearings before making any decisions reliant upon them.