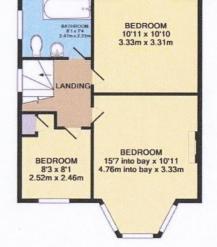

## GUIDE PRICE: £550,000 - £575,000 | FREEHOLD KIMBERLEY DRIVE SIDCUP KENT DA14 4PP

60-62 High Street, Bexley, Kent DA5 1AH bexley@parkestates.co.uk www.parkestates.co.uk

GROUND FLOOR APPROX. FLOOR AREA:518.39 SQ.FT (48.16 SQ.M) 1ST FLOOR APPROX. FLOOR AREA:455 SQ.FT (42.3 SQ.M)

TOTAL APPROX. FLOOR AREA:973.93 SQ FT (90.46 SQ.M)

Every care has been taken with the preparation of details, but accuracy is in no way guaranteed. These particulars do not constitute a contract and are issued and accepted on the express understanding that all negotiations will be conducted through Park Estates. The seller does not make or give, nor do we or our employees have any authority to give a representation or warranty in relation to the property. Please contact this office before viewing the property. If there is any point which is of particular importance to you, we will be pleased to check the information for you and confirm that the property remains available. This is particularly important if you are contemplating travelling some distance to view the property. We would strongly recommend that all the information that we provide about the property is verified by yourself on inspection and also by your conveyancer, especially where statements have been made by us to the effect that the information provided by us has not been verified.

Spacious three bedroom semi detached home with approved planning permission for a double storey extension. Located just a short walk from Albany Park Station, local shops and a selection of popular local schools, the property is an ideal family home. Accommodation comprises of entrance porch, entrance hall, reception room and a fitted kitchen. To the first floor there are three bedrooms and a bathroom. Benefits to note include double glazing, gas central heating, off street parking and a large rear garden which has recently been levelled and includes an in-ground children's trampoline. Viewing is highly recommended.