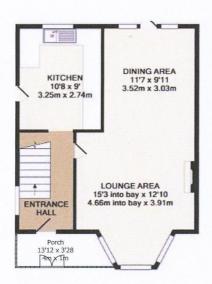

## GUIDE PRICE: £550,000 - £575,000 | FREEHOLD KIMBERLEY DRIVE SIDCUP KENT DA14 4PP

60-62 High Street, Bexley, Kent DA5 1AH bexley@parkestates.co.uk www.parkestates.co.uk

GROUND FLOOR APPROX. FLOOR AREA:518.39 SQ.FT (48.16 SQ.M) 1ST FLOOR APPROX. FLOOR AREA:455 SQ.FT (42.3 SQ.M)

TOTAL APPROX. FLOOR AREA:973.93 SQ FT (90.46 SQ.M)

Every care has been taken with the preparation of details, but accuracy is in no way guaranteed. These particulars do not constitute a contract and are issued and accepted on the express understanding that all negotiations will be conducted through Park Estates. The seller does not make or give, nor do we or our employees have any authority to give a representation or warranty in relation to the property. Please contact this office before viewing the property. If there is any point which is of particular importance to you, we will be pleased to check the information for you and confirm that the property remains available. This is particularly important if you are contemplating travelling some distance to view the property. We would strongly recommend that all the information that we provide about the property is verified by yourself on inspection and also by your conveyancer, especially where statements have been made by us to the effect that the information provided by us has not been verified.

Spacious three bedroom semi detached home with approved planning permission for a double storey extension. Located just a short walk from Albany Park Station, local shops and a selection of popular local schools, the property is an ideal family home. Accommodation comprises of entrance porch, entrance hall, reception room and a fitted kitchen. To the first floor there are three bedrooms and a bathroom. Benefits to note include double glazing, gas central heating, off street parking and a large rear garden which has recently been levelled and includes an in-ground children's trampoline. Viewing is highly recommended.