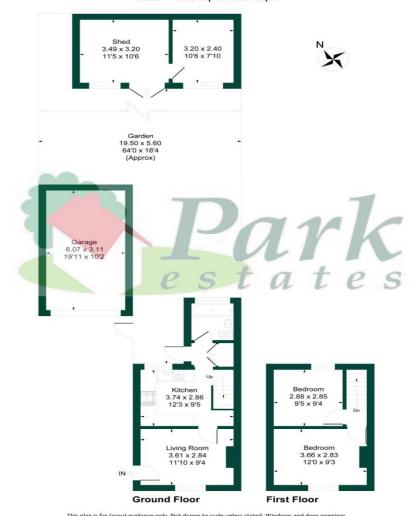

## White Cottages

Approximate Gross Internal Area = 48.0 sq m / 521 sq ft
Garage = 19.0 sq m / 203 sq ft
Outbuilding = 19.0 sq m / 208 sq ft
Total = 86.0 sq m / 932 sq ft

are approximate. Whilst every care is taken in the preparation of this plan, please check all dimensions, shapes and compass bearings before making any decisions reliant upon them.