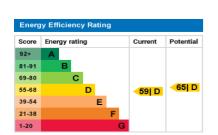

Maintenance Charge: £360 - £370 per quarter

Ground Rent: £100 per year Local Authority: Bexley Council Tax Band: D