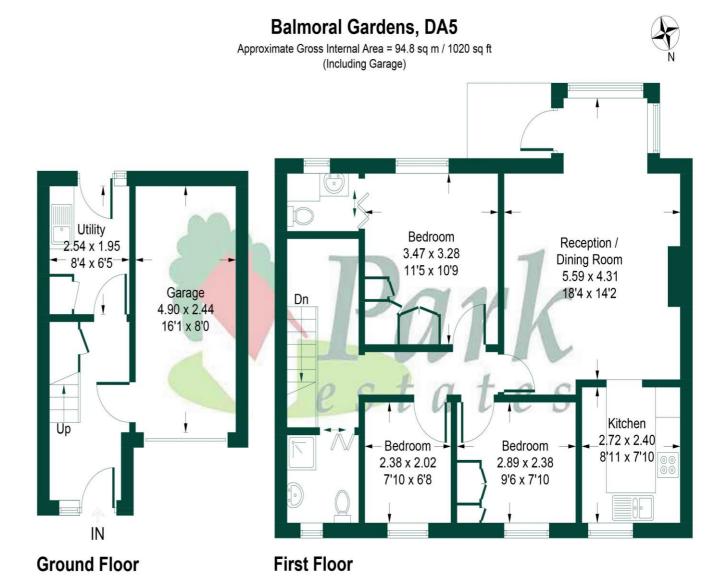

## GUIDE PRICE: £425,000 | SHARE OF FREEHOLD DAS 1HR BALMORAL GARDENS PARKHILL ROAD BEXLEY

60-62 High Street, Bexley, Kent DA5 1AH bexley@parkestates.co.uk www.parkestates.co.uk

This plan is for layout guidance only. Not drawn to scale unless stated. Windows and door openings are approximate. Whilst every care is taken in the preparation of this plan, please check all dimensions, shapes and compass bearings before making any decisions reliant upon them. Produced by Planpix on behalf of Park Estates (ID854279)

Offered onto the market chain free, is this unique three bedroom coach house apartment, located in a quiet and popular development, just a short walk from old Bexley Village, with access to all popular local amenities including shops, Bexley Station and all other transport links. This spacious home is approached via its own front door, with accommodation comprising of entrance hall, integral garage and a utility room. To the first floor there is a generous landing, shower room, three bedrooms - one of which has an ensuite wc, reception room, private south facing balcony and a fitted kitchen. Additional benefits to note include a share of the freehold, double glazing, gas central heating, off street parking, communal gardens and an entry phone system. Viewing is highly recommended.