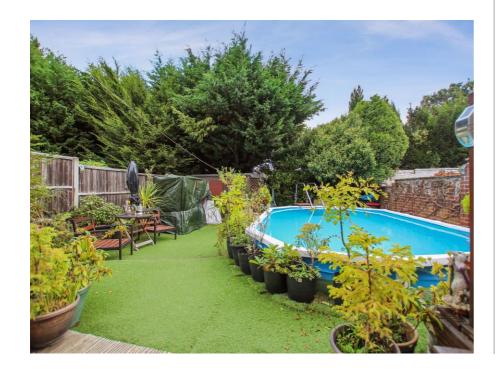

Deceptively spacious three bedroom extended house, located within a quiet and popular close on the Joydens Wood development. Offering convenient access to a selection of popular local schools, shops, Joydens Wood nature reserve and transport links, the property is an ideal family home. The property comprises of entrance hall, ground floor shower room, two large reception rooms and a fitted kitchen. To the first floor there is a bathroom and three bedrooms. Externally there is a secluded rear garden with a heated swimming pool, as well as a front garden and driveway with off street parking. Additional benefits to note include double glazing, gas central heating and no chain. Viewing is highly recommended.

Swimming Pool: 20' 0" x 16' 0" (6.09m x 4.87m). Filtered and heated pool run on 'Economy 7'. 3ft deep approximately.

Local Authority: Dartford Council Tax Band: E