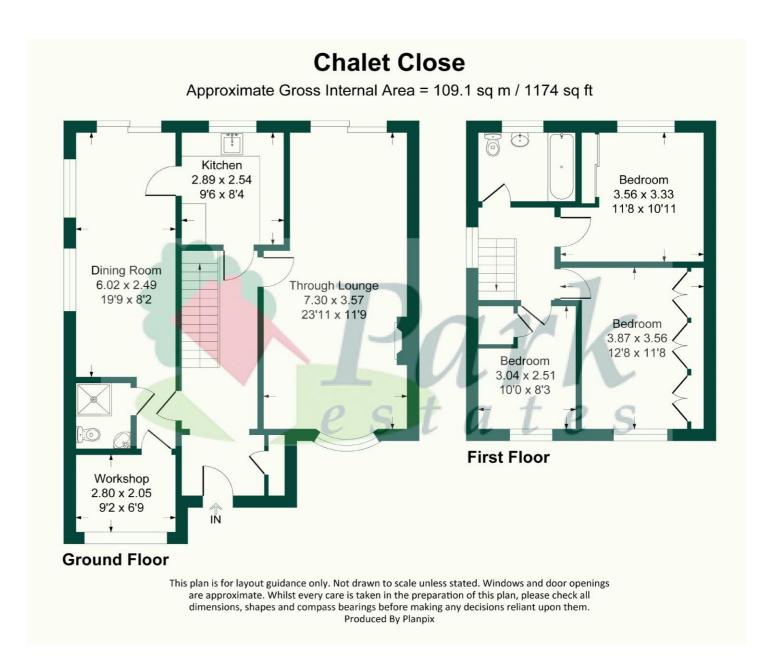

Deceptively spacious three bedroom extended house, located within a quiet and popular close on the Joydens Wood development. Offering convenient access to a selection of popular local schools, shops, Joydens Wood nature reserve and transport links, the property is an ideal family home. The property comprises of entrance hall, ground floor shower room, two large reception rooms and a fitted kitchen. To the first floor there is a bathroom and three bedrooms. Externally there is a secluded rear garden with a heated swimming pool, as well as a front garden and driveway with off street parking. Additional benefits to note include double glazing, gas central heating and no chain. Viewing is highly recommended.