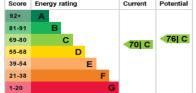

## **Clarendon Mews, DA5**

Approximate Gross Internal Area = 58.2 sq m / 627 sq ft

Energy Efficiency Rating

60-62 High Street, Bexley, Kent DA5 1AH bexley@parkestates.co.uk

www.narkestates.co.uk

This plan is for layout guidance only. Not drawn to scale unless stated. Windows and door openings are approximate. Whilst every care is taken in the preparation of this plan, please check all dimensions, shapes and compass bearings before making any decisions reliant upon them. Produced By Planpix