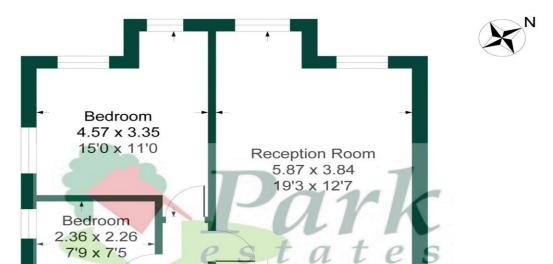

## **Clarendon Mews, DA5**

Approximate Gross Internal Area = 58.2 sq m / 627 sq ft

Energy Efficiency Rating

60-62 High Street, Bexley, Kent DA5 1AH bexley@parkestates.co.uk

www.narkestates.co.uk

This plan is for layout guidance only. Not drawn to scale unless stated. Windows and door openings are approximate. Whilst every care is taken in the preparation of this plan, please check all dimensions, shapes and compass bearings before making any decisions reliant upon them. Produced By Planpix