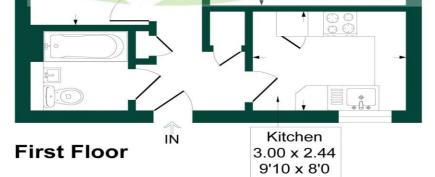

## **Clarendon Mews, DA5**

Approximate Gross Internal Area = 58.2 sq m / 627 sq ft

Energy Efficiency Rating

60-62 High Street, Bexley, Kent DA5 1AH bexley@parkestates.co.uk

www.narkestates.co.uk

This plan is for layout guidance only. Not drawn to scale unless stated. Windows and door openings are approximate. Whilst every care is taken in the preparation of this plan, please check all dimensions, shapes and compass bearings before making any decisions reliant upon them. Produced By Planpix