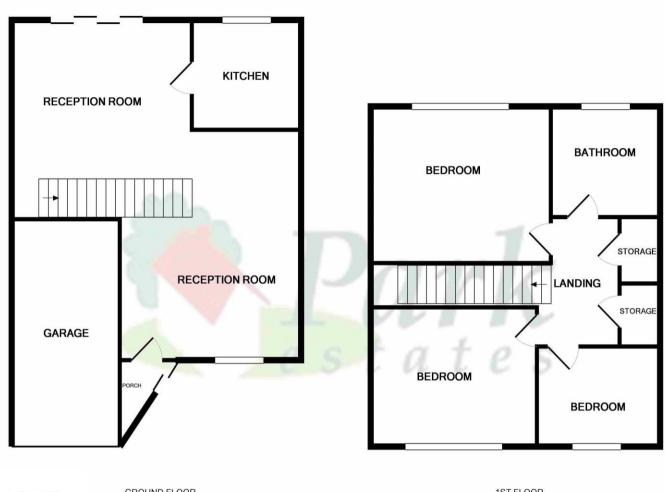

60-62 High Street, Bexley, Kent DA5 1AH bexley@parkestates.co.uk www.parkestates.co.uk

GROUND FLOOR APPROX. FLOOR AREA 681 SQ.FT. (63.3 SQ.M.) 1ST FLOOR APPROX. FLOOR AREA 608 SQ.FT. (56.5 SQ.M.)

TOTAL APPROX. FLOOR AREA 1289 SQ.FT. (119.7 SQ.M.)

Whilst every attempt has been made to ensure the accuracy of the floor plan contained here, measurements of doors, windows, rooms and any other items are approximate and no responsibility is taken for any error, omission, or mis-statement. This plan is for illustrative purposes only and should be used as such by any prospective purchaser. The services, systems and appliances shown have not been tested and no guarantee as to their operability or efficiency can be given Made with Metropis @2018