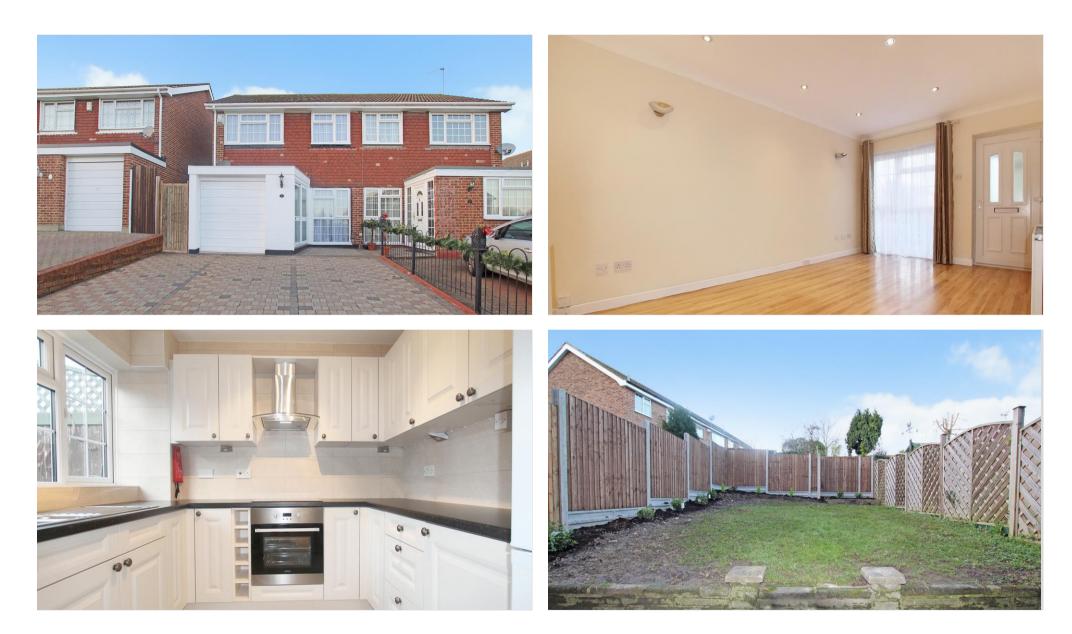

POTTERY ROAD BEXLEY KENT DA5 2BU PRICE: £2,000.00 P.C.M

Available at the end of August. Three bedroom semi detached home situated within a quiet road in the popular location of Joydens Wood, conveniently accessing popular local schools and amenities. Accommodation comprises of porch, two reception rooms, and a newly fitted kitchen. To the first floor there is a family sized bathroom and three bedrooms. Benefits to note include double glazing, gas central heating, off street parking, garage and a rear garden. Viewing is highly recommended.