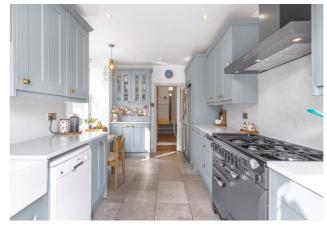

Spacious and well presented three bedroom period terraced house, located within easy reach of popular local shops, selection of schools, Elizabeth Line, stations in Woolwich and Abbey Wood, Plumstead and Woolwich Arsenal DLR and Abbey Wood mainline rail stations. An ideal family home, the property comprises of entrance hall, one reception room, ground floor wc and a newly fitted kitchen / diner. To the first floor there is a bathroom and three bedrooms. Additional benefits to note include double glazing, gas central heating and front and rear gardens. Viewing is highly recommended.