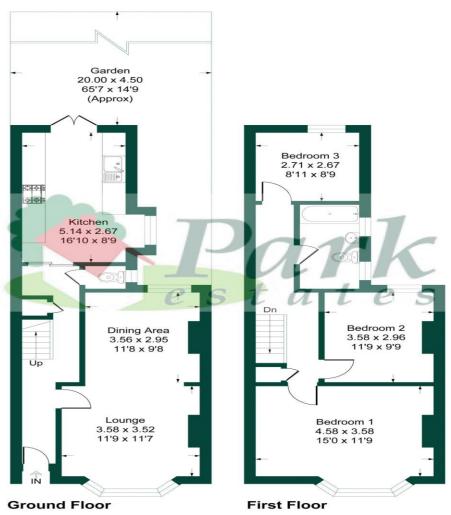

## Wickham Lane, SE2

Approximate Gross Internal Area = 102.6 sq m / 1105 sq ft

This plan is for layout guidance only. Not drawn to scale unless stated. Windows and door openings are approximate. Whilst every care is taken in the preparation of this plan, please check all dimensions, shapes and compass bearings before making any decisions reliant upon them.