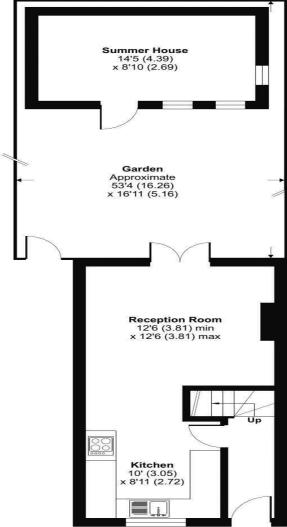

**GROUND FLOOR** 

Every care has been taken with the preparation of details, but accuracy is in no way guaranteed. These particulars do not constitute a contract and are issued and accepted on the express understanding that all negotiations will be conducted through Park Estates. The seller does not make or give, nor do we or our employees have any authority to give a representation or warranty in relation to the property. Please contact this office before viewing the property. If there is any point which is of particular importance to you, we will be pleased to check the information for you and confirm that the property remains available. This is particularly important if you are contemplating travelling some distance to view the property. We would strongly recommend that all the information that we provide about the property is verified by yourself on inspection and also by your conveyancer, especially where statements have been made by us to the effect that the information provided by us has not been verified. Excellent and modern two bedroom semi-detached house, located within walking distance of Blackheath Standard and close to all popular local amenities. This superb home offers spacious accommodation comprising of entrance hall and a modern open plan fitted kitchen / living area. To the first floor is a modern bathroom and two bedrooms. In addition the property offers off street parking, front & rear gardens, double glazing, gas central heating and summerhouse. Available immediately and viewing is highly recommended.