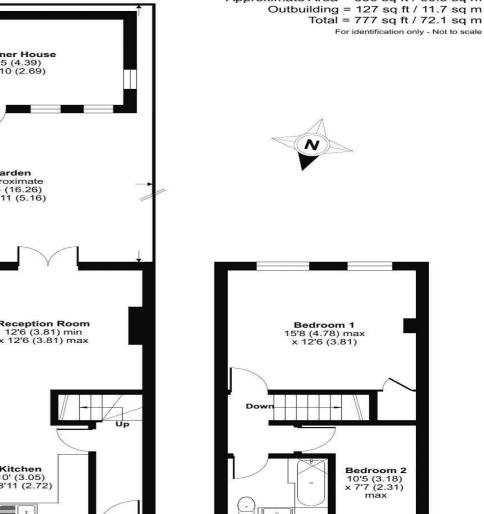

Dornberg Road, London, SE3

Approximate Area = 650 sq ft / 60.3 sq m

Bedroom 2 10'5 (3.18) x 7'7 (2.31) max

FIRST FLOOR

For identification only - Not to scale

60-62 High Street, Bexley, Kent DA5 1AH bexley@parkestates.co.uk www.parkestates.co.uk

**GROUND FLOOR** 

Every care has been taken with the preparation of details, but accuracy is in no way guaranteed. These particulars do not constitute a contract and are issued and accepted on the express understanding that all negotiations will be conducted through Park Estates. The seller does not make or give, nor do we or our employees have any authority to give a representation or warranty in relation to the property. Please contact this office before viewing the property. If there is any point which is of particular importance to you, we will be pleased to check the information for you and confirm that the property remains available. This is particularly important if you are contemplating travelling some distance to view the property. We would strongly recommend that all the information that we provide about the property is verified by yourself on inspection and also by your conveyancer, especially where statements have been made by us to the effect that the information provided by us has not been verified. Excellent and modern two bedroom semi-detached house, located within walking distance of Blackheath Standard and close to all popular local amenities. This superb home offers spacious accommodation comprising of entrance hall and a modern open plan fitted kitchen / living area. To the first floor is a modern bathroom and two bedrooms. In addition the property offers off street parking, front & rear gardens, double glazing, gas central heating and summerhouse. Available immediately and viewing is highly recommended.