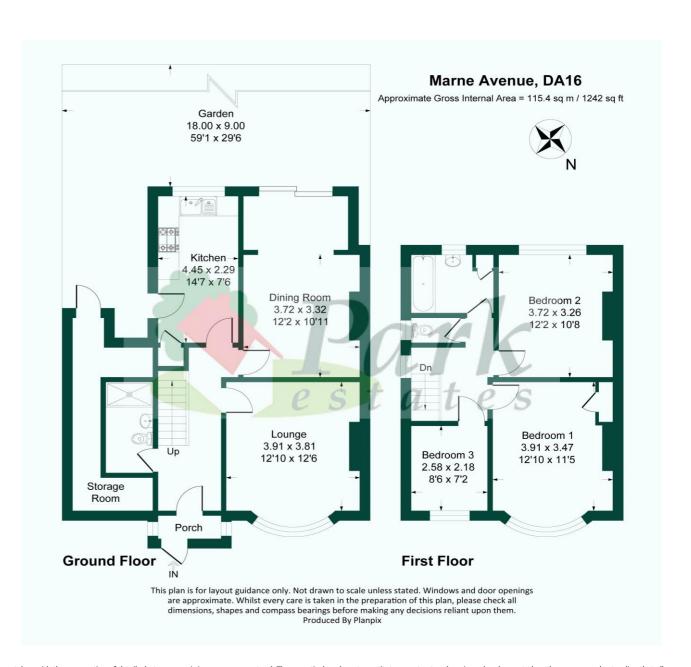

Park Estates are delighted to offer onto the market this extended three bedroom semi detached house, located within a sought after road on the popular 'Scientist Estate', on the ever desirable south side of Welling. An ideal family home, the property offers potential to extend further subject to relevant planning consents, with current accommodation comprising of entrance hall, ground floor shower room, kitchen / breakfast room and two reception rooms. To the first floor there is a bathroom, separate wc and three bedrooms. In addition the property is conveniently located for a selection of popular schools, Danson Park, shops, Welling Station and all other transport links. Benefits to note include double glazing, gas central heating, off street parking, front and rear gardens, garage and no chain.