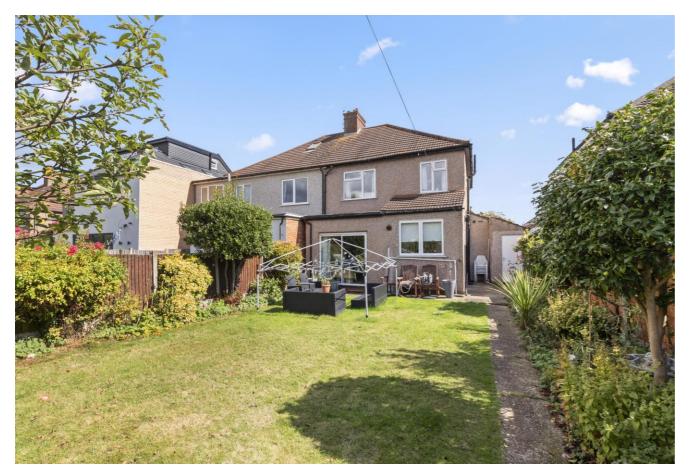

Park Estates are delighted to offer onto the market this extended three bedroom semi detached house, located within a sought after road on the popular 'Scientist Estate', on the ever desirable south side of Welling. An ideal family home, the property offers potential to extend further subject to relevant planning consents, with current accommodation comprising of entrance hall, ground floor shower room, kitchen / breakfast room and two reception rooms. To the first floor there is a bathroom, separate wc and three bedrooms. In addition the property is conveniently located for a selection of popular schools, Danson Park, shops, Welling Station and all other transport links. Benefits to note include double glazing, gas central heating, off street parking, front and rear gardens, garage and no chain.