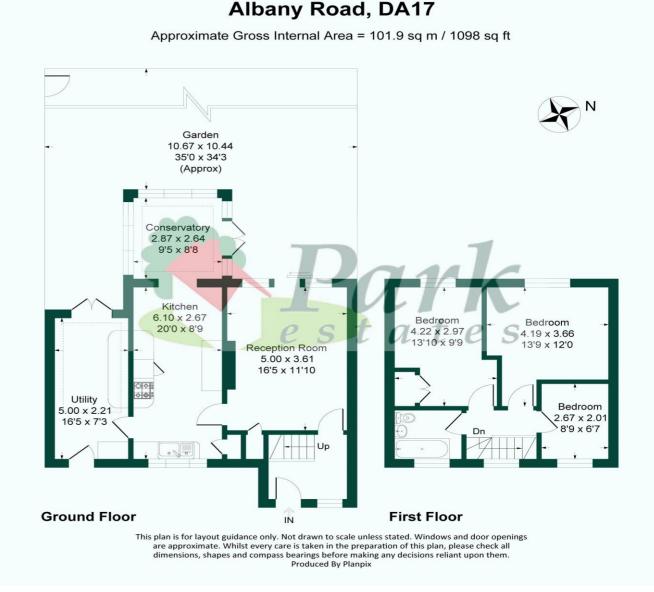

Tucked away and situated at the end of a quiet road, within a very short distance of 'Nuxley Village', we are delighted to offer this 3 bedroom semi-detached house with very easy access and plenty of off road parking. With very generous well laid out family living space which comprises of a reception room, fully fitted kitchen with dining area, lovely conservatory which leads to a very secluded 34' x 35' rear garden with 2 patio areas and a huge utility room with front and rear access, 3 good size bedrooms and bathroom. Beautifully presented throughout, the property also features gas central heating, underfloor heating to conservatory, double glazing, large brick block driveway frontage and quality flooring throughout. Your earliest viewing would be very highly recommended of this lovely family home.