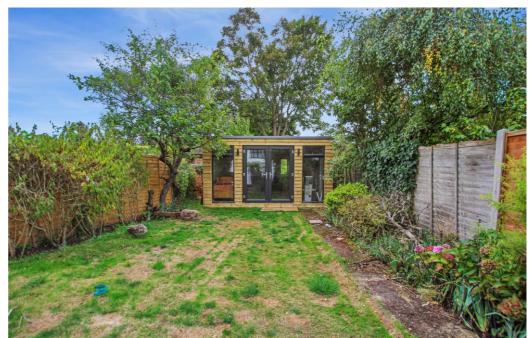

Spacious three / four bedroom detached house, located within one of the boroughs most sought after roads, with full approved planning to extend the property to the rear, side and into the loft space creating a stunning family home. Just a short walk from Old Bexley Village, offering convenient access to a selection of popular local schools, shops, restaurants, Bexley mainline station and all other transport links. The property occupies a generous plot with a newly constructed outbuilding to the rear of the garden making a superb office / games room with additional benefits to note including garage, ample off street parking, secluded 120' rear garden, 'Crittall' windows and an 'Aga'. Viewing is highly recommended to fully appreciate the potential of this great opportunity.