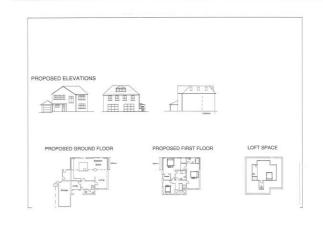

Spacious three / four bedroom detached house, located within one of the boroughs most sought after roads, with full approved planning to extend the property to the rear, side and into the loft space creating a stunning family home. Just a short walk from Old Bexley Village, offering convenient access to a selection of popular local schools, shops, restaurants, Bexley mainline station and all other transport links. The property occupies a generous plot with a newly constructed outbuilding to the rear of the garden making a superb office / games room with additional benefits to note including garage, ample off street parking, secluded 120' rear garden, 'Crittall' windows and an 'Aga'. Viewing is highly recommended to fully appreciate the potential of this great opportunity.