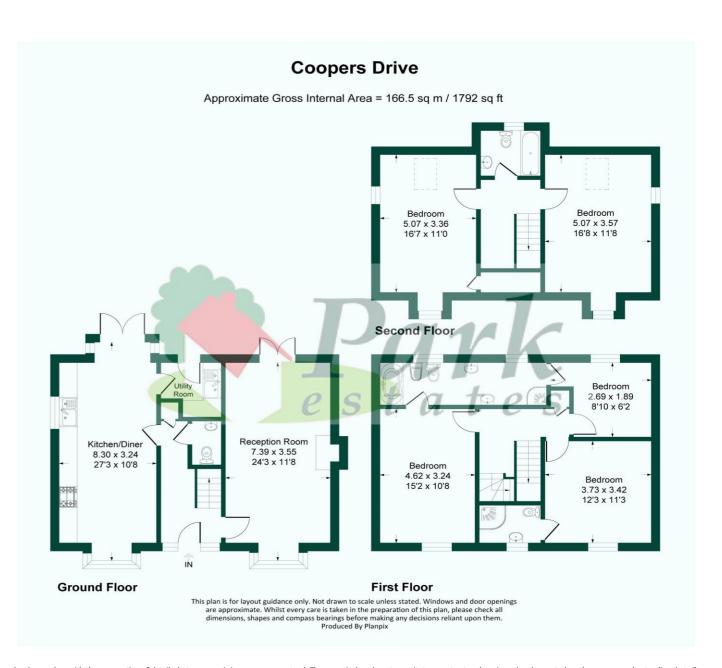

Spacious five bedroom detached house located on the popular Bexley Park development, giving convenient access to local amenities including shops, selection of popular schools including Wilmington and Dartford Grammar schools and transport links. An ideal family home, the property offers versatile living accommodation set out over three floors and comprises of entrance hall, one reception room, ground floor wc, modern fitted kitchen / diner and a separate utility room. To the first floor there are three bedrooms - two of them benefiting from ensuites. To the 2nd floor there are a further two double bedrooms and a separate bathroom. Additional benefits to note include double garage, off street parking, front and rear gardens, double glazing and gas central heating. Viewing is highly recommended.