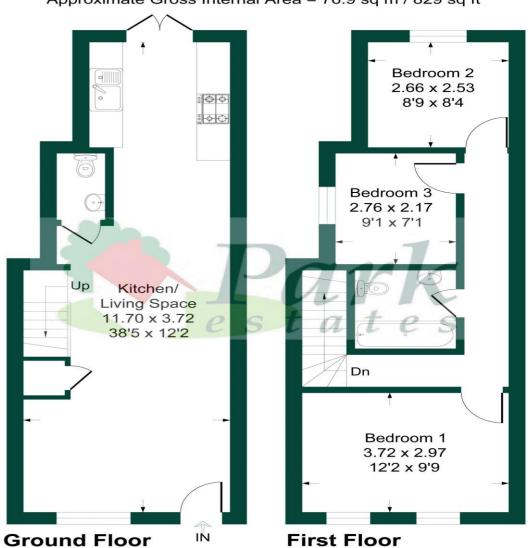

## **Bourne Road, DA5**

Approximate Gross Internal Area = 76.9 sq m / 829 sq ft

This plan is for layout guidance only. Not drawn to scale unless stated. Windows and door openings are approximate. Whilst every care is taken in the preparation of this plan, please check all dimensions, shapes and compass bearings before making any decisions reliant upon them.

Produced By Planpix

60-62 High Street, Bexley, Kent DA5 1AH bexley@parkestates.co.uk www.parkestates.co.uk

Every care has been taken with the preparation of details, but accuracy is in no way guaranteed. These particulars do not constitute a contract and are issued and accepted on the express understanding that all negotiations will be conducted through Park Estates. The seller does not make or give, nor do we or our employees have any authority to give a representation or warranty in relation to the property. Please contact this office before viewing the property. If there is any point which is of particular importance to you, we will be pleased to check the information for you and confirm that the property remains available. This is particularly important if you are contemplating travelling some distance to view the property. We would strongly recommend that all the information that we provide about the property is verified by yourself on inspection and also by your conveyancer, especially where statements have been made by us to the effect that the information provided by us has not been verified.