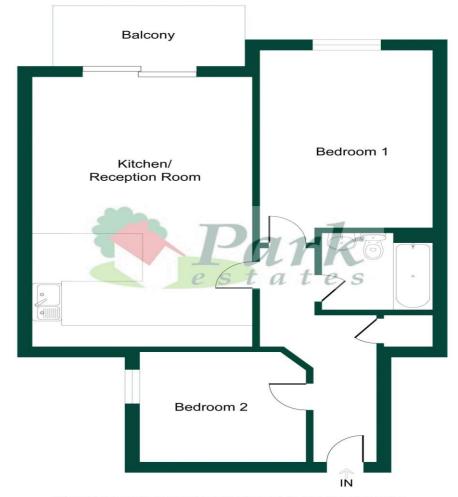

## **Bellgrove Road**

Energy Efficiency Rating

60-62 High Street, Bexley, Kent DA5 1AH bexley@parkestates.co.uk www.parkestates.co.uk This plan is for layout guidance only. Not drawn to scale unless stated. Windows and door openings are approximate. Whilst every care is taken in the preparation of this plan, please check all dimensions, shapes and compass bearings before making any decisions reliant upon them. Produced By Planpix

Well presented two double bedroom purpose built apartment built in 2016 and well maintained by the current vendors. This spacious apartment is located just a short walk from Welling Station, local shops, restaurants and all other amenities, making it an ideal first time buy or investment purchase. The property is modern, located on the first floor and comprises of entrance hall, two double bedrooms, bathroom and open plan fitted kitchen / dining and living area as well as a separate private balcony. Additional benefits to note include secure allocated parking for one car, double glazing, bi-folding doors, gas central heating and entry phone. Viewing is highly recommended.