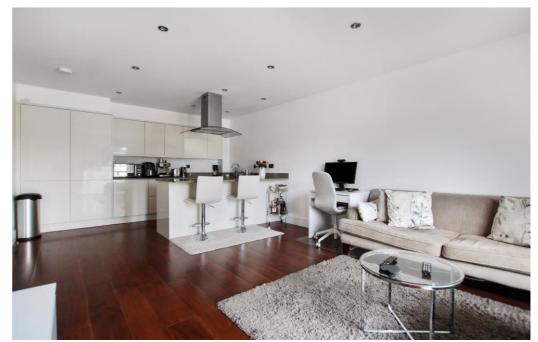

Well presented two double bedroom purpose built apartment built in 2016 and well maintained by the current vendors. This spacious apartment is located just a short walk from Welling Station, local shops, restaurants and all other amenities, making it an ideal first time buy or investment purchase. The property is modern, located on the first floor and comprises of entrance hall, two double bedrooms, bathroom and open plan fitted kitchen / dining and living area as well as a separate private balcony. Additional benefits to note include secure allocated parking for one car, double glazing, bi-folding doors, gas central heating and entry phone. Viewing is highly recommended.