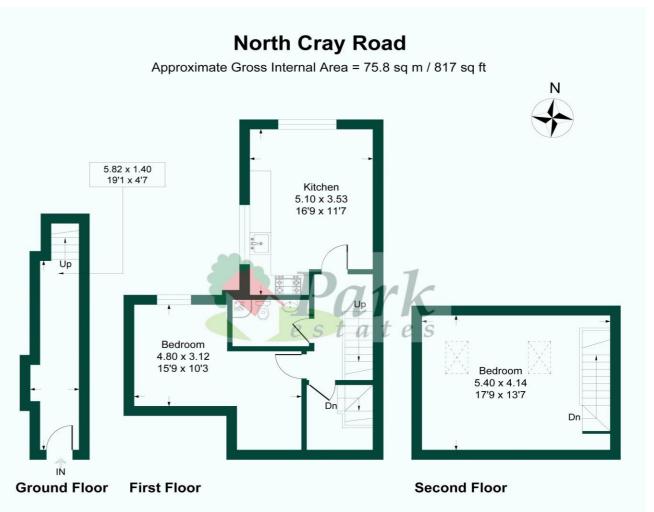

PRICE: £389,000 | LEASEHOLD PRICE: £389,000 | LEASEHOLD

60-62 High Street, Bexley, Kent DA5 1AH bexley@parkestates.co.uk www.parkestates.co.uk This plan is for layout guidance only. Not drawn to scale unless stated. Windows and door openings are approximate. Whilst every care is taken in the preparation of this plan, please check all dimensions, shapes and compass bearings before making any decisions reliant upon them. Produced By Planpix

Park Estates are delighted to offer this newly converted 2 bedroom split level flat with its own courtyard garden and allocated parking. This is one of  $3 \times 2$  bedroom and  $1 \times 1$  bedrooms flats in a small high quality development situated within a short walk of Bexley High Street. There is a high standard finish throughout which includes a luxury fitted kitchen with large island unit and open plan living area, shower room, carpeted bedrooms, laminate flooring, gas central heating and double glazing. Available immediately and chain free your early viewing is very highly recommended.