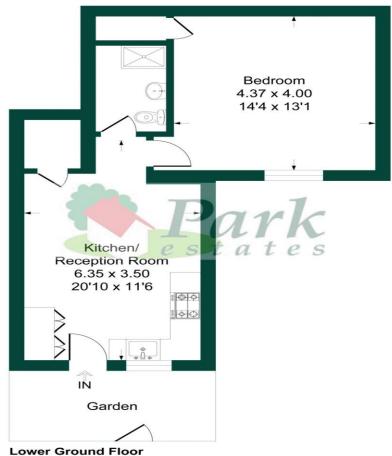

## **North Cray Road**

Approximate Gross Internal Area = 45.1 sq m / 486 sq ft

**Lower Ground Floor** 

This plan is for layout guidance only. Not drawn to scale unless stated. Windows and door openings are approximate. Whilst every care is taken in the preparation of this plan, please check all dimensions, shapes and compass bearings before making any decisions reliant upon them. Produced By Planpix