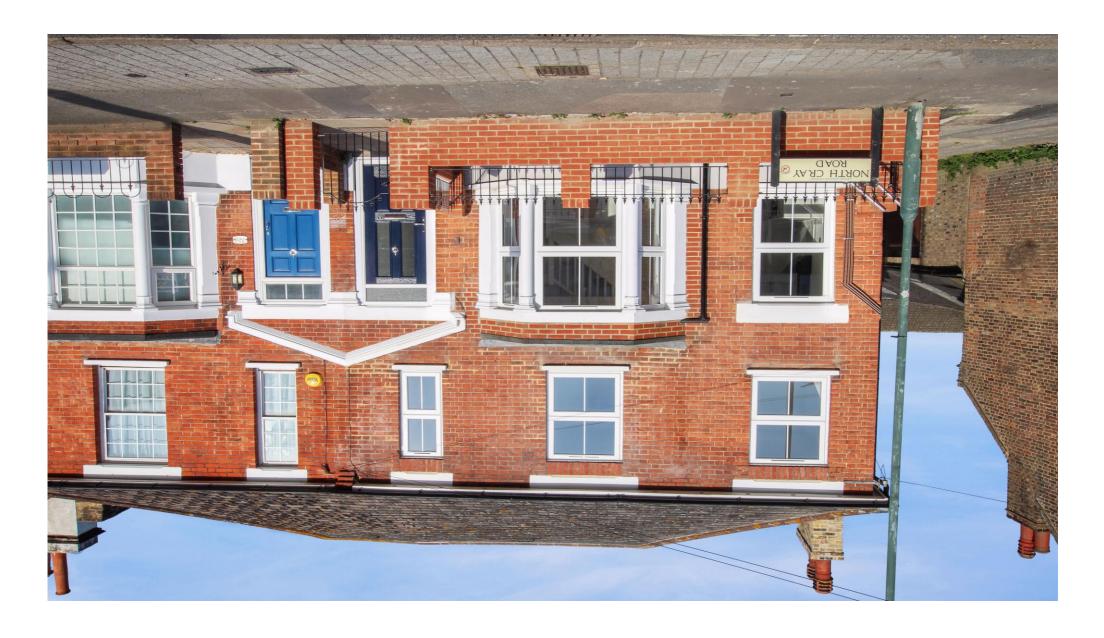

Produced By Planpix

**North Cray Road** 

Approximate Gross Internal Area = 53.5 sq m / 578 sq ft

Bedroom

3.92 x 3.90

12'10 x 12'10

Park Estates are delighted to offer this newly converted 2 bedroom split level flat with its own entrance and allocated parking. This is one of 3 x 2 bedroom and 1 x 1 bedrooms flats in a small high quality development situated within a short walk of Bexley High Street. There is a high standard finish throughout which includes a luxury fitted kitchen and open plan living area, shower room, carpeted bedrooms, laminate flooring, gas central heating and double glazing. Available immediately and chain free your early viewing is very highly recommended.