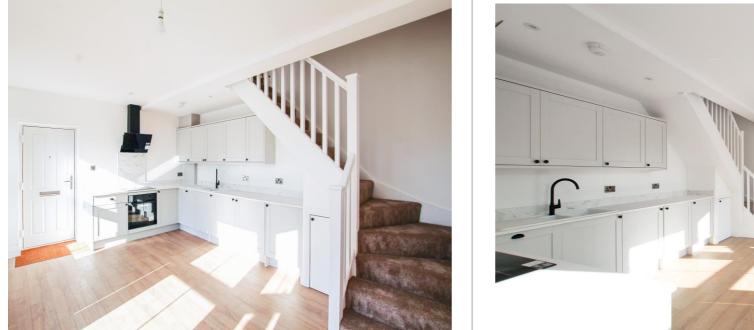

Produced By Planpix

**North Cray Road** 

Approximate Gross Internal Area = 53.5 sq m / 578 sq ft

Bedroom

3.92 x 3.90

12'10 x 12'10

Park Estates are delighted to offer this newly converted 2 bedroom split level flat with its own entrance and allocated parking. This is one of 3 x 2 bedroom and 1 x 1 bedrooms flats in a small high quality development situated within a short walk of Bexley High Street. There is a high standard finish throughout which includes a luxury fitted kitchen and open plan living area, shower room, carpeted bedrooms, laminate flooring, gas central heating and double glazing. Available immediately and chain free your early viewing is very highly recommended.