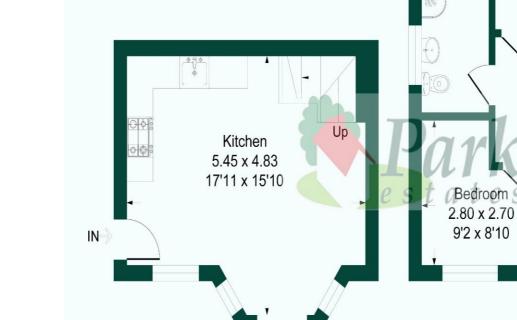

**Ground Floor** 

60-62 High Street, Bexley, Kent DA5 1AH bexley@parkestates.co.uk www.parkestates.co.uk

Every care has been taken with the preparation of details, but accuracy is in no way guaranteed. These particulars do not constitute a contract and are issued and accepted on the express understanding that all negotiations will be conducted through Park Estates. The seller does not make or give, nor do we or our employees have any authority to give a representation or warranty in relation to the property. Please contact this office before viewing the property. If there is any point which is of particular importance to you, we will be pleased to check the information for you and confirm that the property remains available. This is particularly important if you are contemplating travelling some distance to view the property. We would strongly recommend that all the information that we provide about the property is verified by yourself on inspection and also by your conveyancer, especially where statements have been made by us to the effect that the information provided by us has not been verified.

**First Floor** 

This plan is for layout guidance only. Not drawn to scale unless stated. Windows and door openings are approximate. Whilst every care is taken in the preparation of this plan, please check all dimensions, shapes and compass bearings before making any decisions reliant upon them.

Produced By Planpix

**North Cray Road** 

Approximate Gross Internal Area = 53.5 sq m / 578 sq ft

Bedroom

3.92 x 3.90

12'10 x 12'10

Park Estates are delighted to offer this newly converted 2 bedroom split level flat with its own entrance and allocated parking. This is one of 3 x 2 bedroom and 1 x 1 bedrooms flats in a small high quality development situated within a short walk of Bexley High Street. There is a high standard finish throughout which includes a luxury fitted kitchen and open plan living area, shower room, carpeted bedrooms, laminate flooring, gas central heating and double glazing. Available immediately and chain free your early viewing is very highly recommended.