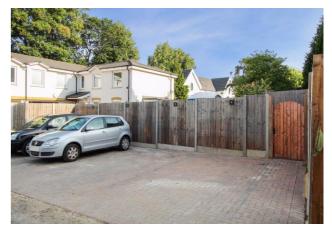

Produced By Planpix

**North Cray Road** 

Approximate Gross Internal Area = 53.5 sq m / 578 sq ft

Bedroom

3.92 x 3.90

12'10 x 12'10

Park Estates are delighted to offer this newly converted 2 bedroom split level flat with its own entrance and allocated parking. This is one of 3 x 2 bedroom and 1 x 1 bedrooms flats in a small high quality development situated within a short walk of Bexley High Street. There is a high standard finish throughout which includes a luxury fitted kitchen and open plan living area, shower room, carpeted bedrooms, laminate flooring, gas central heating and double glazing. Available immediately and chain free your early viewing is very highly recommended.