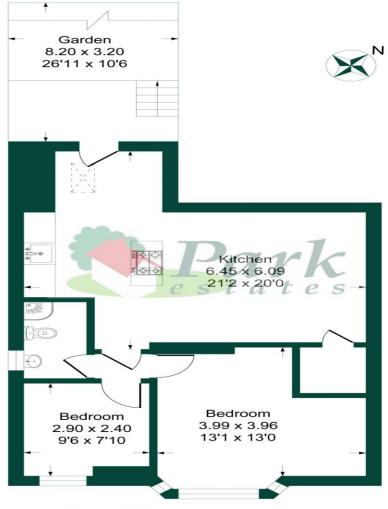

## **North Cray Road**

Approximate Gross Internal Area = 58.8 sq m / 633 sq ft

This plan is for layout guidance only. Not drawn to scale unless stated. Windows and door openings are approximate. Whilst every care is taken in the preparation of this plan, please check all dimensions, shapes and compass bearings before making any decisions reliant upon them. Produced By Planpix