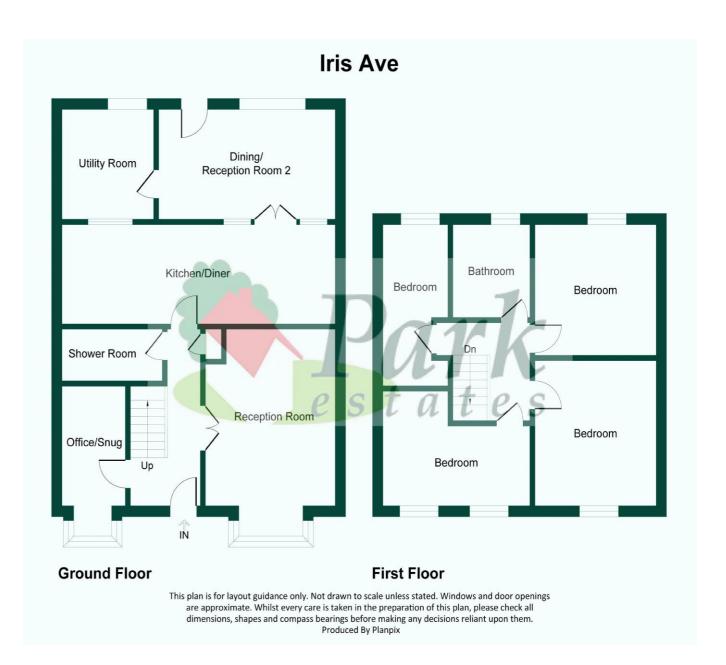

Well presented four bedroom semi detached family home, located within a popular road offering convenient access to local shops, transport links and schools including a selection of primary and secondary / grammar schools. This spacious home comprises of entrance hall, ground floor shower room, two reception rooms, study, modern fitted kitchen / diner and a separate utility room. To the first floor there is a family bathroom and four bedrooms. Additional benefits to note include double glazing, gas central heating and front and rear gardens. Viewing is highly recommended.