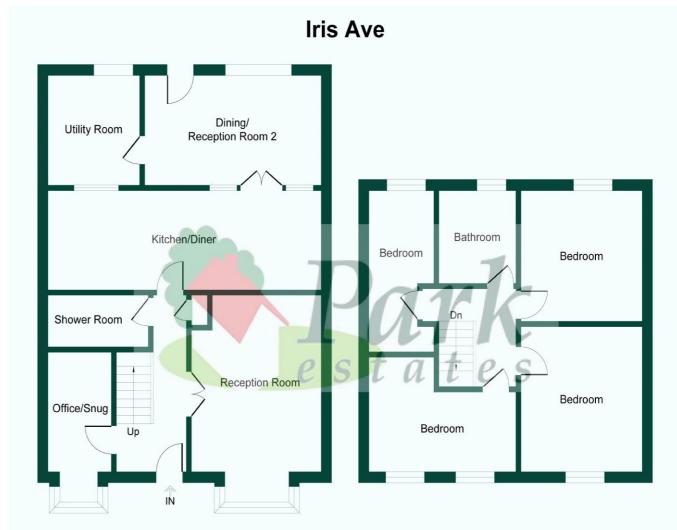

## F625,000 | FREEHOLD F625,000 | FREEHOLD

Energy Efficiency Rating

60-62 High Street, Bexley, Kent DA5 1AH bexley@parkestates.co.uk

www.parkestates.co.uk

**Ground Floor** 

**First Floor** 

This plan is for layout guidance only. Not drawn to scale unless stated. Windows and door openings are approximate. Whilst every care is taken in the preparation of this plan, please check all dimensions, shapes and compass bearings before making any decisions reliant upon them. Produced By Planpix

Well presented four bedroom semi detached family home, located within a popular road offering convenient access to local shops, transport links and schools including a selection of primary and secondary / grammar schools. This spacious home comprises of entrance hall, ground floor shower room, two reception rooms, study, modern fitted kitchen / diner and a separate utility room. To the first floor there is a family bathroom and four bedrooms. Additional benefits to note include double glazing, gas central heating and front and rear gardens. Viewing is highly recommended.