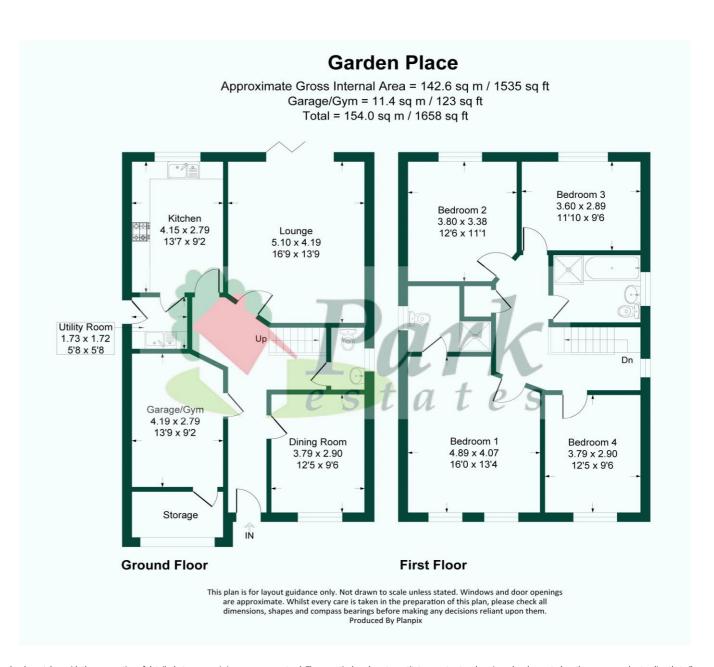

Modern and spacious four double bedroom detached family home, located within a quiet road, conveniently accessing a selection of the borough's most popular schools including Wilmington and Dartford Grammar schools. Well presented by the current vendors, the property offers generous living accommodation comprising of entrance hall, two reception rooms, fitted kitchen / breakfast room, separate utility, ground floor wc and an integral garage. To the first floor there is a family bathroom and four double bedrooms - the master with ensuite. Additional benefits to note include double glazing, gas central heating, bi-folding doors, front and rear gardens, beautiful rear views and off street parking. Viewing is highly recommended.