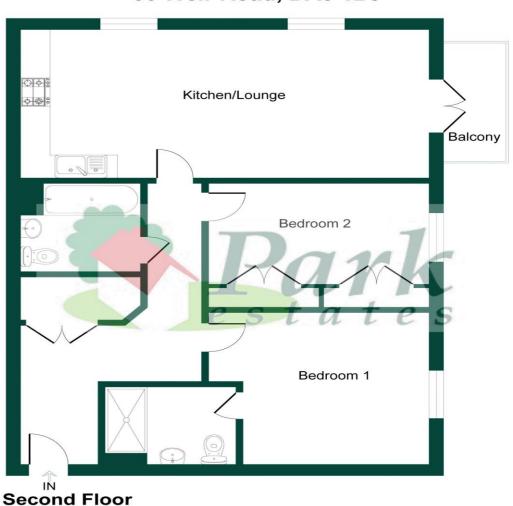

## 30 Weir Road, DA5 1BJ

This plan is for layout guidance only. Not drawn to scale unless stated. Windows and door openings are approximate. Whilst every care is taken in the preparation of this plan, please check all dimensions, shapes and compass bearings before making any decisions reliant upon them.