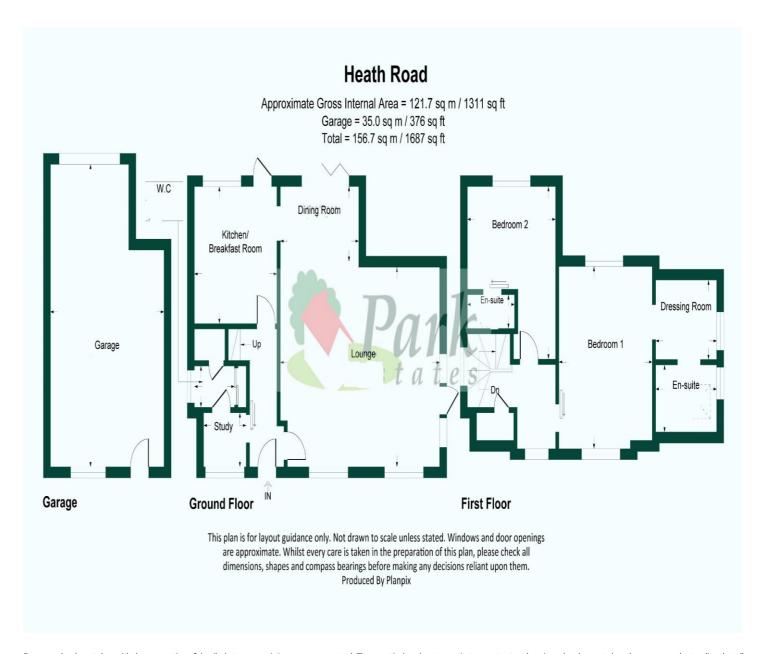

Park Estates are delighted to offer onto the market an opportunity to purchase this unique and spacious detached house, which was originally a three bedroom but has now been converted into a spacious two bedroom house (could easily be converted back to a three bedroom if required). Occupying a corner plot position, within one of the borough's most sought after locations, this wonderful home has been extended and tastefully renovated throughout by the current vendors. The property offers great living accommodation comprising of entrance hall, study, ground floor wc, luxury fitted kitchen / breakfast room and a dining room opening into a large reception. To the first floor there is a landing and two double bedrooms - both with ensuites and the master also with a dressing room. Externally the property benefits from a large detached garage, off street parking, front and rear gardens, double glazing, gas central heating, bi-folding doors and no forward chain. Viewing is a must to fully appreciate this home.