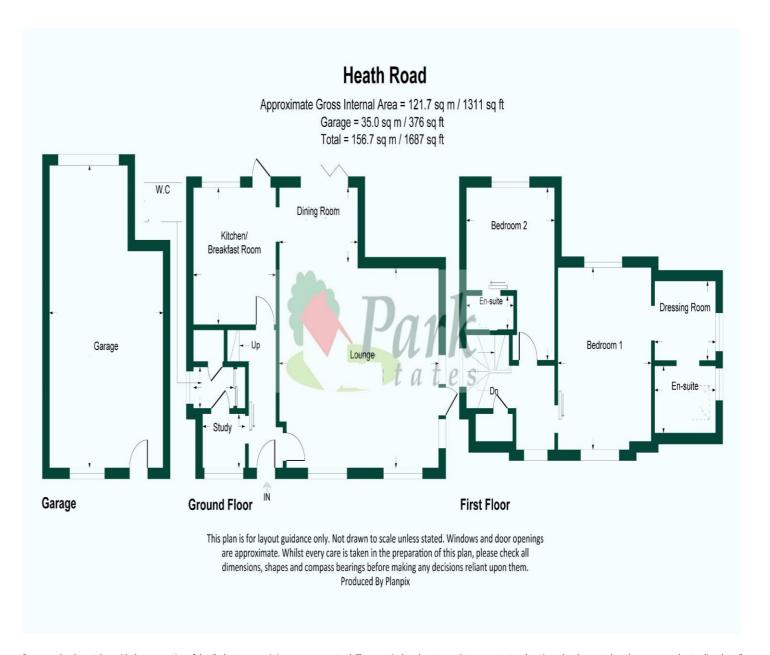

Park Estates are delighted to offer onto the market an opportunity to purchase this unique and spacious detached house, which was originally a three bedroom but has now been converted into a spacious two bedroom house (could easily be converted back to a three bedroom if required). Occupying a corner plot position, within one of the borough's most sought after locations, this wonderful home has been extended and tastefully renovated throughout by the current vendors. The property offers great living accommodation comprising of entrance hall, study, ground floor wc, luxury fitted kitchen / breakfast room and a dining room opening into a large reception. To the first floor there is a landing and two double bedrooms - both with ensuites and the master also with a dressing room. Externally the property benefits from a large detached garage, off street parking, front and rear gardens, double glazing, gas central heating, bi-folding doors and no forward chain. Viewing is a must to fully appreciate this home.