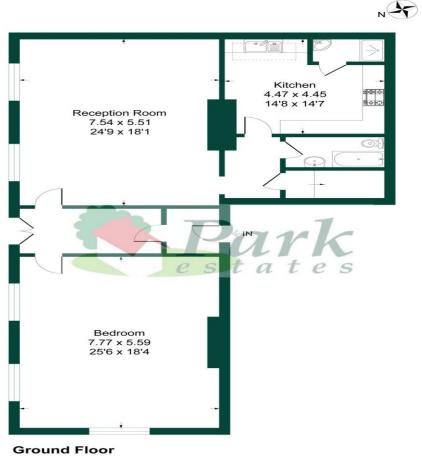

## The Manor House, DA5

Approximate Gross Internal Area = 131.9 sq m / 1421 sq ft

This plan is for layout guidance only. Not drawn to scale unless stated. Windows and door opening are approximate. Whilst every care is taken in the preparation of this plan, pleach check all dimensions, shapes and compass "produced By Planpik," any decisions reliant upon them.