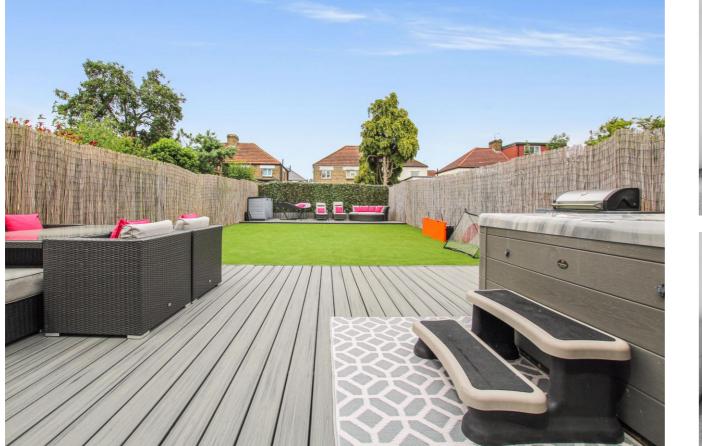

Park Estates are delighted to offer onto the market this four / five bedroom semi detached family home. Well presented throughout by the current vendors, this spacious property offers accommodation comprising of entrance hall, one reception room, ground floor wc, open plan fitted kitchen / dining / living area and a separate utility room. To the first floor there is a family bathroom and three well proportioned bedrooms. A further master bedroom and shower room can be found on the 2nd floor. The property is located just a short walk from Danson Park, Crook Log leisure centre, Bexleyheath and Welling mainline stations, popular local schools, shops and all other amenities. In addition the property benefits from double glazing, gas central heating, off street parking, landscaped rear garden, artificial grass, composite decking, garage, fitted wardrobes and no chain. Viewing is highly recommended.