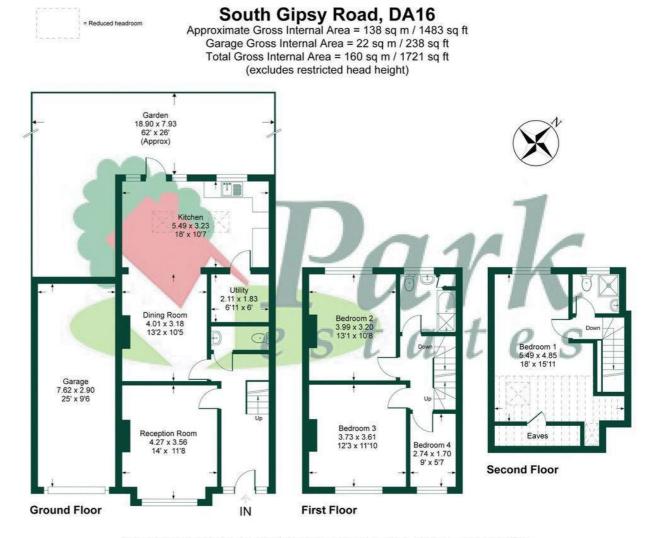

OFFERS IN EXCESS OF £650,000 | FREEHOLD DA16 1HP SOUTH GIPSY ROAD WELLING KENT

Energy Efficiency Rating

60-62 High Street, Bexley, Kent DA5 1AH bexley@parkestates.co.uk www.parkestates.co.uk This plan is for layout guidance only. Not drawn to scale unless stated. Windows and door openings are approximate. Whilst every care is taken in the preparation of this plan, please check all dimensions, shapes and compass bearings before making any decisions reliant upon them. Produced by Planpix

Park Estates are delighted to offer onto the market this four / five bedroom semi detached family home. Well presented throughout by the current vendors, this spacious property offers accommodation comprising of entrance hall, one reception room, ground floor wc, open plan fitted kitchen / dining / living area and a separate utility room. To the first floor there is a family bathroom and three well proportioned bedrooms. A further master bedroom and shower room can be found on the 2nd floor. The property is located just a short walk from Danson Park, Crook Log leisure centre, Bexleyheath and Welling mainline stations, popular local schools, shops and all other amenities. In addition the property benefits from double glazing, gas central heating, off street parking, landscaped rear garden, artificial grass, composite decking, garage, fitted wardrobes and no chain. Viewing is highly recommended.