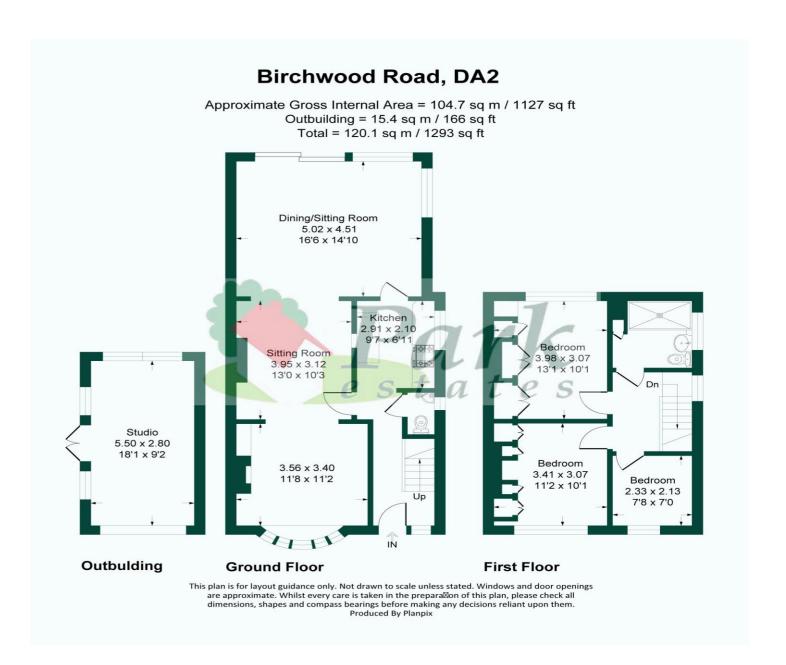

Park Estates are delighted to offer onto the market this chain free three bedroom extended semi detached house. Located along the prestigious Birchwood Road, the property is conveniently situated for popular local amenities including shops, a selection of excellent schools and transport links. An ideal family home, the property offers spacious living accommodation comprising of entrance hall, ground floor wc, kitchen and a large living room opening into a 2nd reception at the rear. To the first floor there are three bedrooms, bathroom and a separate wc. Externally the property benefits from ample off street parking to the front, 190' rear garden overlooking fields, outbuilding and a garage. Additional benefits to note include double glazing, gas central heating and potential to extend further subject to relevant planning consents. Viewing is highly recommended.