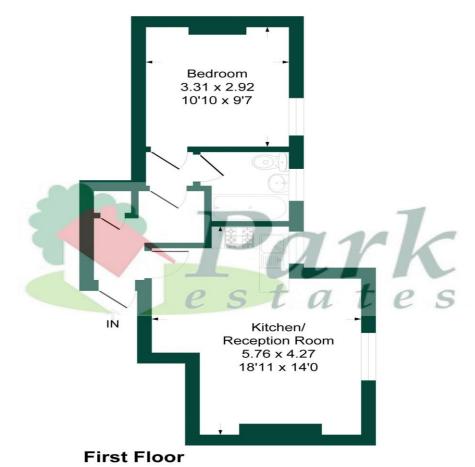

## Parkhill Road, DA5

Approximate Gross Internal Area = 39.1 sq m / 421 sq ft

This plan is for layout guidance only. Not drawn to scale unless stated. Windows and door openings are approximate. Whilst every care is taken in the prepara⊠on of this plan, please check all dimensions, shapes and compass bearings before making any decisions reliant upon them.