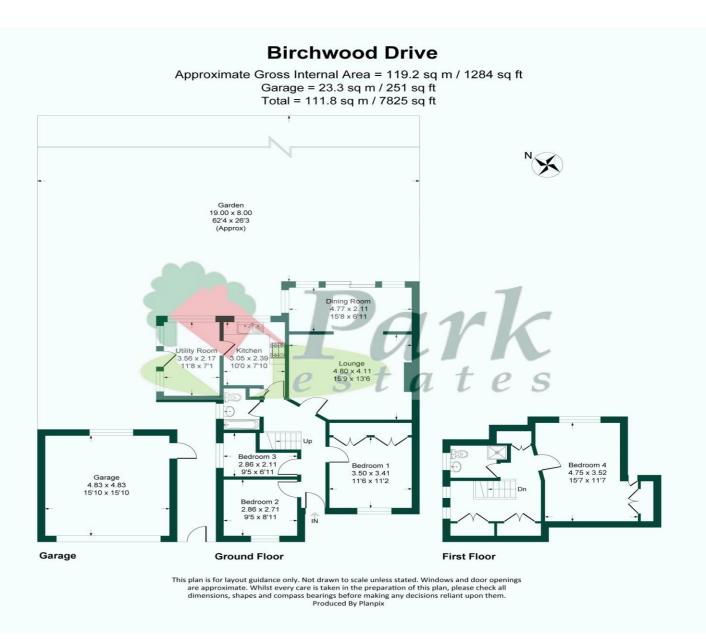

First time on market since 1959 and occupying a very wide plot in a sought-after road and location, within close proximity of excellent schools, we are delighted to offer this CHAIN FREE 4 bedroom semi-detached chalet bungalow, with flexible living space and lots of potential to extend. Well presented throughout, the property comprises of extended lounge and fitted kitchen, 3 generous ground floor bedrooms, ground floor bathroom and to the first floor, a very large 4th bedroom and shower room. In addition there is a double garage, 62'4 approx rear garden, double glazing, gas central heating and plenty of off road parking. Your early viewing is very highly recommended.