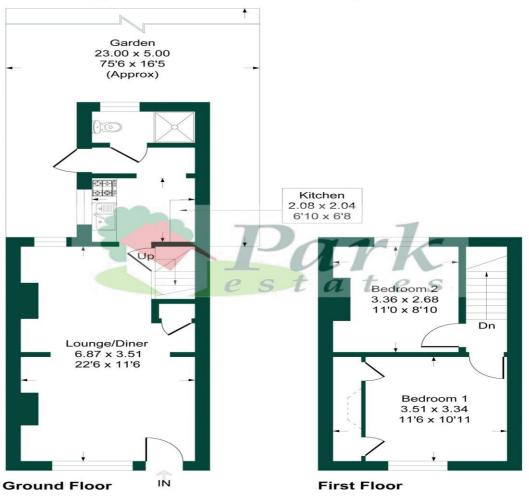

## London Road, DA1

Approximate Gross Internal Area = 57.2 sq m / 616 sq ft

This plan is for layout guidance only. Not drawn to scale unless stated. Windows and door openings are approximate. Whilst every care is taken in the preparation of this plan, please check all dimensions, shapes and compass bearings before making any decisions reliant upon them.

Character two bedroom period cottage, located just a short walk from many popular local amenities including Crayford High Street, Hall Place, popular local schools, Crayford Station and all other transport links. Chain free, this ideal first time buy does require some modernisation, but offers living accommodation comprising of one reception room, kitchen and a ground floor shower room. To the first floor there are two double bedrooms. Benefits to note include double glazing, gas central heating and a rear garden.