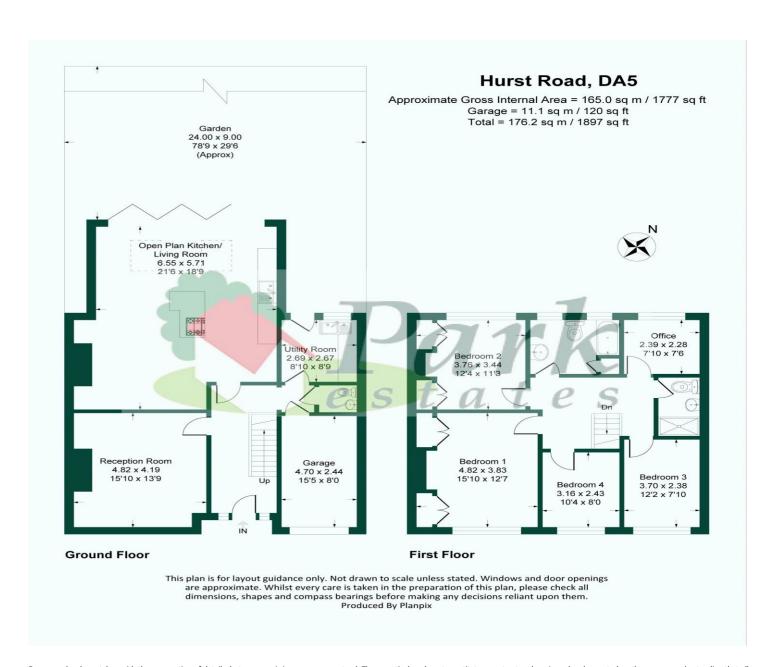

Located within the heart of Old Bexley Village, is this stunning five bedroom extended semi detached family home. Conveniently located for all popular local amenities including restaurants, shops, selection of excellent schools including grammar schools, Bexley Station and all other transport links. This superb home offers spacious accommodation comprising of entrance hall, ground floor wc, utility room, one reception room, open plan luxury fitted kitchen / dining and living area and an integral garage. To the first floor there is a landing, one shower room, one family bathroom and five bedrooms. Externally there is off street parking to the front and a 78' secluded rear garden. Additional benefits to note include double glazing, gas central heating, bi-folding doors, underfloor heating and CCTV. Viewing is highly recommended.